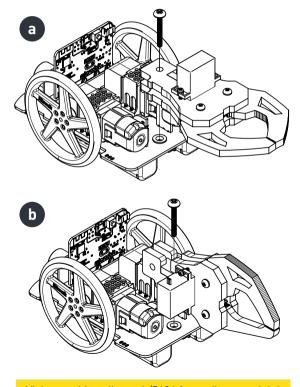

## **BUILD INSTRUCTIONS**

Attach to your :MOVE Motor using the M4 bolt into the mounting hole as shown below, then connect the servo lead to one of the servo pin headers on the :MOVE Motor. You can mount the Klaw vertically or horizontally based on which mounting hole you use.