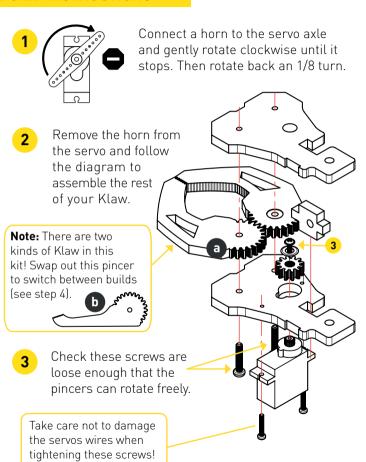

## **BUILD INSTRUCTIONS**

Attach to your :MOVE Motor using the M4 bolt into the mounting hole as shown below, then connect the servo lead to one of the servo pin headers on the :MOVE Motor. You can mount the Klaw vertically or horizontally based on which mounting hole you use.