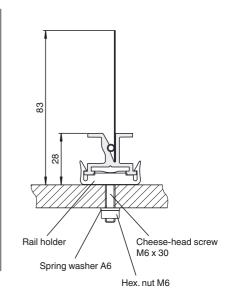

#### **Notes**

Rail holders, into which the profile rail is clipped, are available for rapid installation of the aluminium profile rail. The rail holders are available in three different versions.

The screw-on holder WCSx-MH1 is bolted to the substructure, the holder for fitting in a C profile WCSx-MH2 is designed for installation in a C profile rail (30 mm x 32 mm). The holder WCSx-MH comes without any mounting elements.