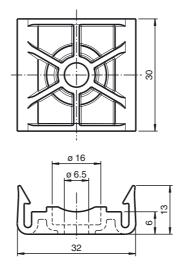

# **Dimensions**

### WCS3-MH1

WCS3 screw-on holder

## **Features**

- Holder for aluminum profile rails WCS3-PS1
- Supplied with M6 mounting screws
- UV resistant