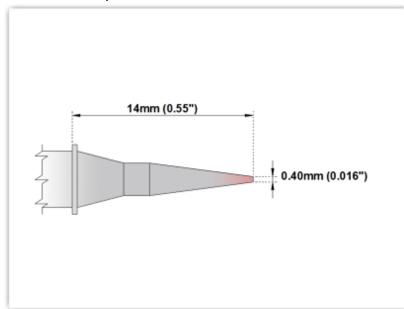

## **Technical Specifications**

EPM75C300

Conical 0.4mm (0.016")

Tip Style: Conical

Tip Width: 0.40mm (0.016")
Tip Length: 14.00mm (0.55")

75 Type Cartridge<sup>1</sup>: 350°C - 398°C

RoHS Compliant<sup>2</sup> / Lead Free: YES