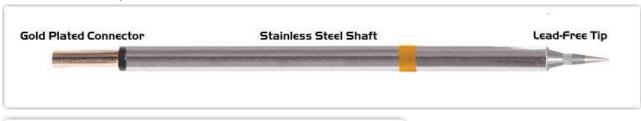

## **Technical Specifications**

EPM75C300

Conical 0.4mm (0.016")

Tip Style: Conical

Tip Width: 0.40mm (0.016")
Tip Length: 14.00mm (0.55")

75 Type Cartridge<sup>1</sup>: 350°C - 398°C

RoHS Compliant<sup>2</sup> / Lead Free: YES

Equivalent to: SFP-CNL04

For Use With: EB-2000S, MFR-PS1100, MFR-PS2200, MFR-PS1K, MFR-PS2K