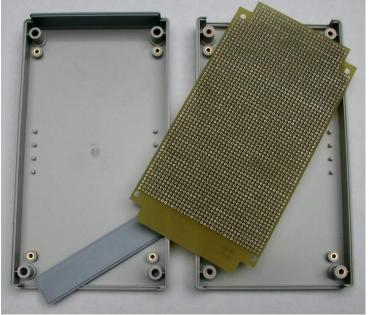

## **Boxes + Protoboards**

Twin Industries ABS project boxes with custom-fit prototyping boards are sold together under a single part number, eliminating the need to find a generic board and cut or shape the board to fit box dimensions. Screws to close box are included (no other hardware provided).

## Features:

- · Protoboards made with FR4 laminate, 0.062" thick
- · Removable end panels with contrasting color
- · Prototyping holes spaced on 0.1" x 0.1" grid
- ·Boards may be attached to threaded stand-offs in top or bottom of box

## Part Numbers:

B40-8000

Box size: 7.7" x 4.3" x 2.9"

B45-8000

Box size: 7.7" x 4.3" x 1.4"