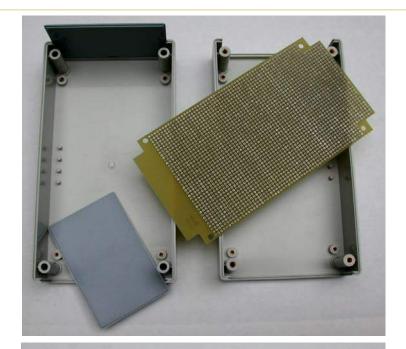

## **Boxes + Protoboards**

Twin Industries ABS project boxes with custom-fit prototyping boards are sold together under a single part number, eliminating the need to find a generic board and cut or shape the board to fit box dimensions. Screws to close box are included (no other hardware provided).

## Features:

- · Protoboards made with FR4 laminate, 0.062" thick
- · Removable end panels with contrasting color
- · Prototyping holes spaced on 0.1" x 0.1" grid
- ·Boards may be attached to threaded stand-offs in top or bottom of box

## Part Numbers:

B40-8000

Box size: 7.7" x 4.3" x 2.9"

B45-8000

Box size: 7.7" x 4.3" x 1.4"