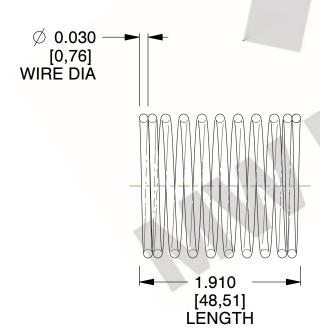

## **NOTES:**

1. Material: Music Wire 2. Finish: Glod Irridite

3. Ends: Closed

4. Total Coils: 10.000

5. Sugg. Max. Deflection: 0.340 (in) 6. Sugg. Max. Load : 2.300 (lbs)

7. All Drawing Dimensions are in Inches [mm]