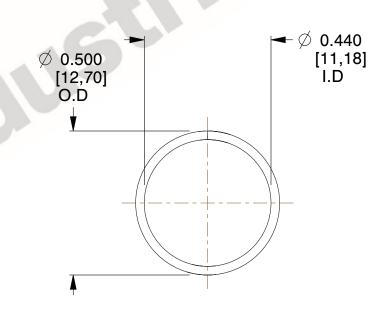

## **NOTES:**

1. Material: Music Wire 2. Finish: Glod Irridite

3. Ends: Closed

4. Total Coils: 10.000

5. Sugg. Max. Deflection: 0.340 (in) 6. Sugg. Max. Load : 2.300 (lbs)

7. All Drawing Dimensions are in Inches [mm]