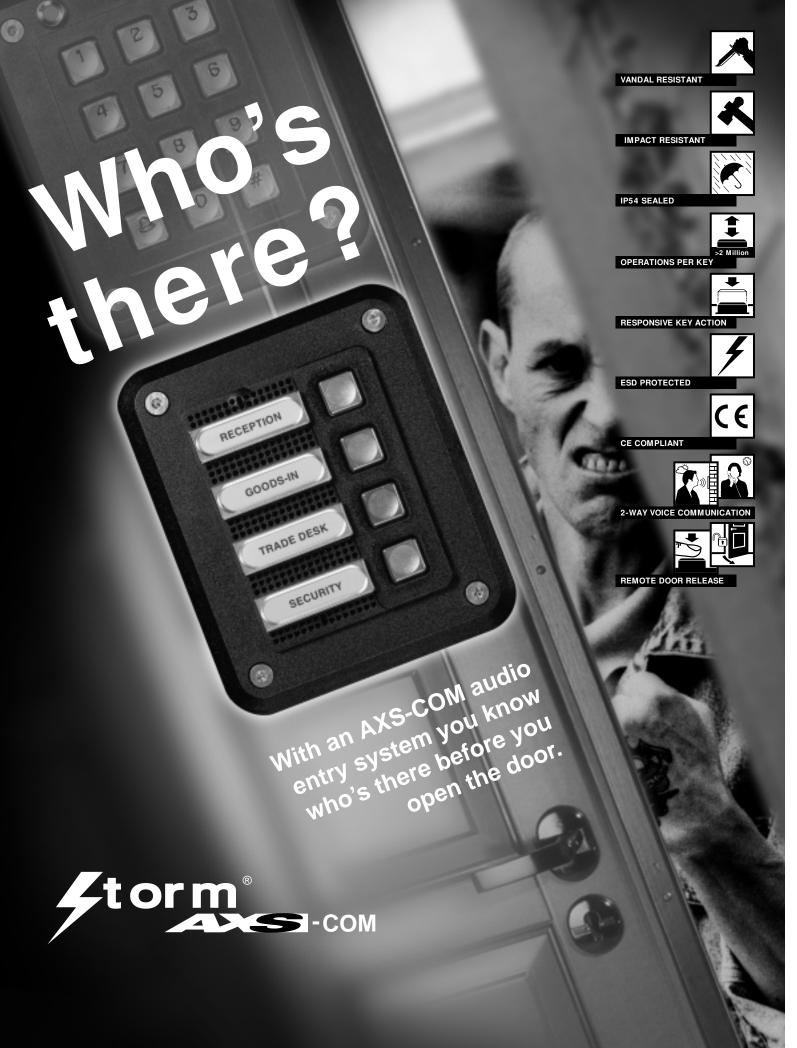

## **PRODUCT FEATURES**

- Tough, weather-resistant and vandal-resistant construction
- d.c. System gives clear, two-way voice communication
- Anti-tamper alarm output for improved security
- 1 and 4 doorbell / call button(s)
- · Quick and easy installation
- 1-4 station communication
- Can be used to control a wide range of a.c. or d.c. electric door releases and locks
- Power supply 11-28V d.c., 9-20V a.c.
- Station identity inserts provided (blank)
- Wall or flush-panel mountable
- Supplied complete with fixing hardware, back box and comprehensive installation instructions.
- 1 black d.c. handset included

Whilst every effort is made to ensure details are correct at time of production, specifications are subject to change without notice.

| PART DESCRIPTION