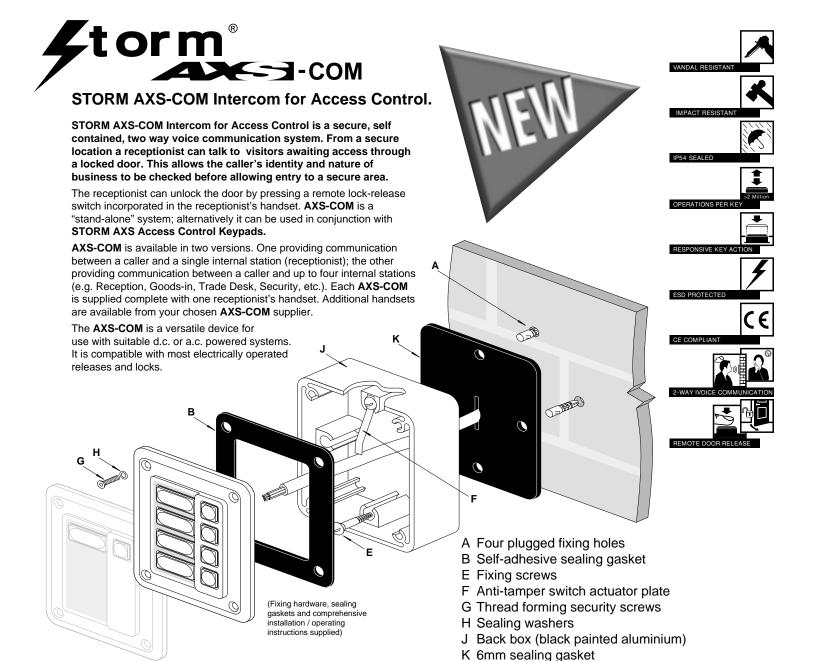

## **PRODUCT FEATURES**

- Tough, weather-resistant and vandal-resistant construction
- d.c. System gives clear, two-way voice communication
- Anti-tamper alarm output for improved security
- 1 and 4 doorbell / call button(s)
- · Quick and easy installation
- 1-4 station communication
- Can be used to control a wide range of a.c. or d.c. electric door releases and locks
- Power supply 11-28V d.c., 9-20V a.c.
- Station identity inserts provided (blank)
- Wall or flush-panel mountable
- Supplied complete with fixing hardware, back box and comprehensive installation instructions.
- 1 black d.c. handset included