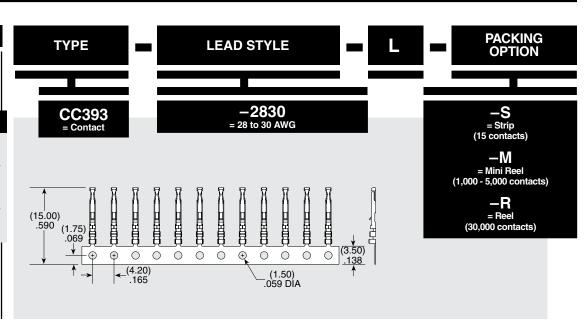

### **SPECIFICATIONS**

For complete specifications see www.samtec.com?CC393

Plating: 10  $\mu$ " (0.25  $\mu$ m) Gold on contact