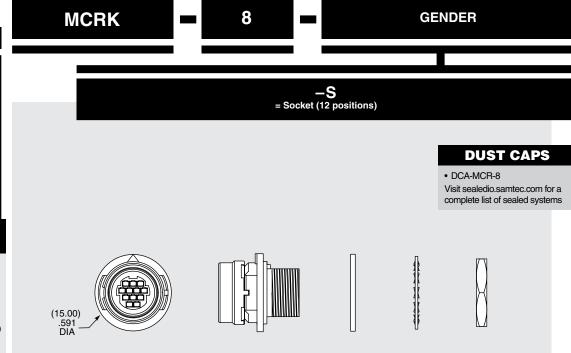

### Insulator Material:

Contact Material: Phosphor Bronze Operating Temp Range: -20 °C to +80 °C Gasket Material:

Neoprene Rubber Lock Washer: Phosphor Bronze, Ni plated

Hex Nut: Brass, Ni plated
RoHS Compliant: Yes

#### PANEL **OPENING**

Note: Samtec's MCRK Series is dual sourced by Hirose Electric Co., LTD.