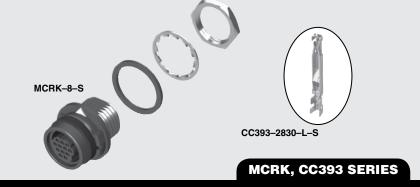

**ACCLIMATE** 



# **8 SERIES IP67 FIELD TERMINATION KIT**

#### Mates with: MCP(K)

## **SPECIFICATIONS**

For complete specifications see www.samtec.com?MCRK

### Insulator Material:

Contact Material: Phosphor Bronze Operating Temp Range: -20 °C to +80 °C Gasket Material:

Neoprene Rubber Lock Washer: Phosphor Bronze, Ni plated

Hex Nut: Brass, Ni plated
RoHS Compliant: Yes

#### PANEL **OPENING**



Note: Samtec's MCRK Series is dual sourced by Hirose Electric Co., LTD.



### **SPECIFICATIONS**

For complete specifications see www.samtec.com?CC393

Plating: 10  $\mu$ " (0.25  $\mu$ m) Gold on contact

#### **TOOLING**

- Hand Tool: CAT-HT-393-2430-13
- Mini Applicator (28-30 AWG): CAT-MC-393-2830-XX-01
- Extraction Tool: CAT-EX-MCX-8-01