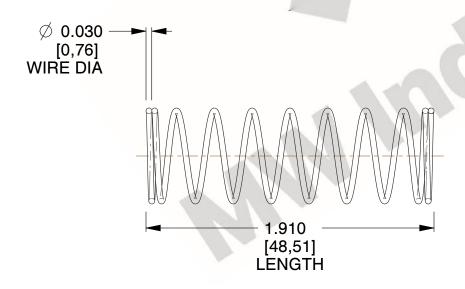

## **NOTES:**

1. Material : Spring Steel 2. Finish : Glod Irridite

3. Ends: Closed

4. Total Coils: 10.000

5. Sugg. Max. Deflection : 1.200 (in)6. Sugg. Max. Load : 2.300 (lbs)

7. All Drawing Dimensions are in Inches [mm]

2.000

SCALE

11772

COMPONENT

COMPRESSION SPRINGS

UNIT

**SPRINGS** 

INCH [mm]