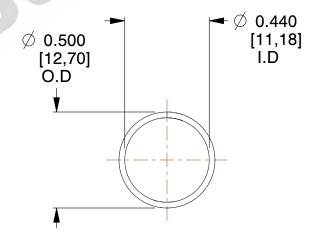

## **NOTES:**

1. Material : Spring Steel 2. Finish : Glod Irridite

3. Ends: Closed

4. Total Coils: 10.000

5. Sugg. Max. Deflection : 1.200 (in)6. Sugg. Max. Load : 2.300 (lbs)

7. All Drawing Dimensions are in Inches [mm]

2.000

SCALE

11772

COMPONENT

COMPRESSION SPRINGS

UNIT

**SPRINGS** 

INCH [mm]