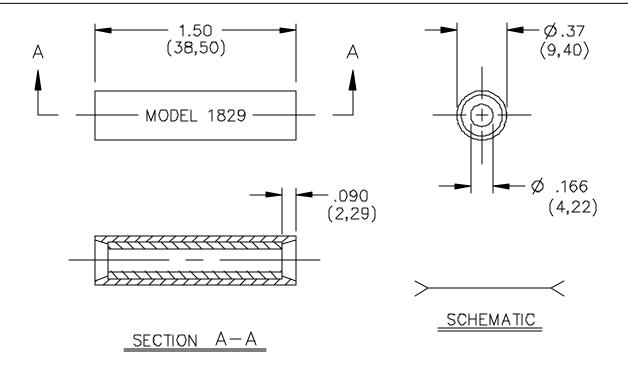

## **Model 1829** Single Banana Plug Splice

### ORDERING INFORMATION: Model 1829-\*

\* = Color, Standard Colors: -0 Black, -2 Red

Sold in packages of ten.

All dimensions are in inches. Tolerances (except noted):  $.xx = \pm .02$ " (,51 mm),  $.xxx = \pm .005$ " (,127 mm). All specifications are to the latest revisions. Specifications are subject to change without notice. Registered trademarks are the property of their respective companies. Made in USA