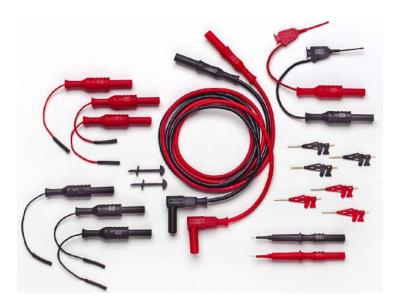

#### **Features**

- SMD micro and mini grabbers attach to chip leads with pitches down to 0.008" (0.20 mm).
- Includes all adapters and leads necessary for attachment to standard bench or handheld DMM
- Probe tips are sharp and spring-loaded for solid and steady contact with SMD test points.
- Compatible with all multimeters that accept standard sheathed banana plugs.
- Test accessories conveniently store in four-fold nylon pouch.

### Kit Includes:

Box Includes

- 1. Two fine spring-loaded tips, Probe to Right Angle Test Leads.
- 2. Two 4mm Jacks to Mini SMD.
- 3. Six 4mm Jacks to Socket Leads.
- 4. Six Micro Challenger Clips
- 5. Two Holding rods.