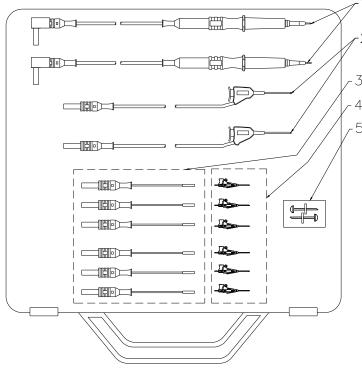

### Kit Includes:

Box Includes

- 1. Two fine spring-loaded tips, Probe to Right Angle Test Leads.
- 2. Two 4mm Jacks to Mini SMD.
- 3. Six 4mm Jacks to Socket Leads.
- 4. Six Micro Challenger Clips
- 5. Two Holding rods.