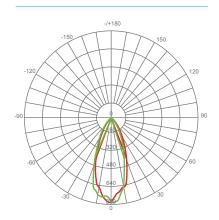

### **Product Photometric Data**

# **Specifications**

| Input Power | Input Voltage | Lumen Output | Beam Angle | Center Beam | ССТ    |
|-------------|---------------|--------------|------------|-------------|--------|
| 5.5 W       | 120V/60Hz     | 500 lm       | 40°        | N/A         | 4000 K |