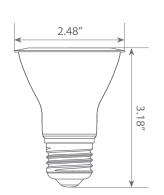

: Instant on, dimming options, energy efficient, 90+CRI, and damp rated.









**Estimated Energy Cost:** 

\$0.66 per year





Available only as a twin-pack.

# **Specifications**

| Input Power | Input Voltage | Lumen Output | Beam Angle | Center Beam | ССТ    |
|-------------|---------------|--------------|------------|-------------|--------|
| 5.5 W       | 120V/60Hz     | 500 lm       | 40°        | N/A         | 4000 K |

| CRI | Luminous Efficacy | Power Factor | Input Current | Base/Cap | Lamp Lifespan |
|-----|-------------------|--------------|---------------|----------|---------------|
| 90  | 91 lm/W           | 0.9          | 0.05 A        | E26      | 25,000 Hrs.   |

### **Product Features**



Dimmable



**Energy Efficient** 



Damp Rated

### **Product Dimensions**



### **Product Photometric Data**