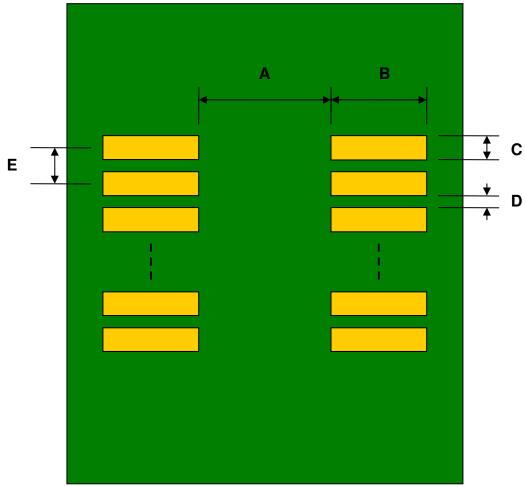

## SuperSOT-8 to DIP-8 SMT Adapter (0.95 mm pitch, 4.0 x 3.3 mm body)

| DIMENSIONS |      |      |      |        |       |      |
|------------|------|------|------|--------|-------|------|
| REF.       | mm   |      |      | inches |       |      |
|            | MIN. | TYP. | MAX. | MIN.   | TYP.  | MAX. |
| Α          |      | 3.40 |      |        |       |      |
| В          |      | 2.00 |      |        |       |      |
| С          |      | 0.70 |      |        |       |      |
| D          |      | 0.25 |      |        |       |      |
| Е          |      | 0.95 |      |        |       |      |
| F          |      |      |      |        | 0.300 |      |
| G          |      |      |      |        | 0.100 |      |
| Н          |      |      |      |        | 0.025 |      |

**Top View (SMT Footprint)** 

(Representative drawing only - not to scale)