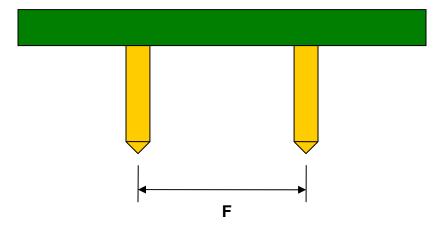

## SuperSOT-8 to DIP-8 SMT Adapter (0.95 mm pitch, 4.0 x 3.3 mm body)

| DIMENSIONS |      |      |      |        |       |      |
|------------|------|------|------|--------|-------|------|
| REF.       | mm   |      |      | inches |       |      |
|            | MIN. | TYP. | MAX. | MIN.   | TYP.  | MAX. |
| Α          |      | 3.40 |      |        |       |      |
| В          |      | 2.00 |      |        |       |      |
| С          |      | 0.70 |      |        |       |      |
| D          |      | 0.25 |      |        |       |      |
| Е          |      | 0.95 |      |        |       |      |
| F          |      |      |      |        | 0.300 |      |
| G          |      |      |      |        | 0.100 |      |
| Н          |      |      |      |        | 0.025 |      |

## Side View (DIP Pins)

(Representative drawing only - not to scale)