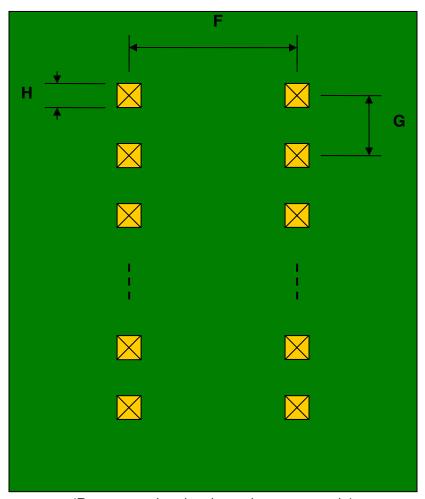

## SuperSOT-8 to DIP-8 SMT Adapter (0.95 mm pitch, 4.0 x 3.3 mm body)

| DIMENSIONS |      |      |      |        |       |      |
|------------|------|------|------|--------|-------|------|
| REF.       | mm   |      |      | inches |       |      |
|            | MIN. | TYP. | MAX. | MIN.   | TYP.  | MAX. |
| Α          |      | 3.40 |      |        |       |      |
| В          |      | 2.00 |      |        |       |      |
| С          |      | 0.70 |      |        |       |      |
| D          |      | 0.25 |      |        |       |      |
| Е          |      | 0.95 |      |        |       |      |
| F          |      |      |      |        | 0.300 |      |
| G          |      |      |      |        | 0.100 |      |
| Н          |      |      |      |        | 0.025 |      |

## **Bottom View (DIP Pins)**

(Representative drawing only - not to scale)