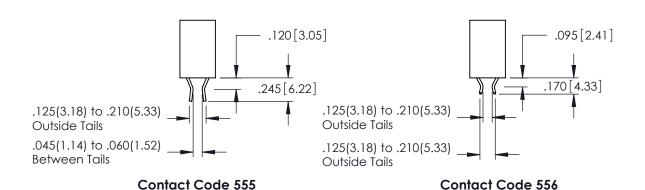

## 346/396 SERIES CARD EDGE CONNECTOR CONTACT CODE 555,556,558,559,560 DIMENSIONS

YOUR CONNECTION TO QUALITY & SERVICE

**EDAC INC** TORONTO, ONTARIO CANADA

THESE DRAWINGS AND SPECIFICATIONS ARE THE PROPERTY OF EDAC INC.,AND SHALL NOT BE REPRODUCED, OR COPIED OR USED AS THE BASIS FOR THE MANUFACTURE OR SALE OF APPARATUS WITHOUT WRITTEN PERMISSION.

**Contact Code 558** 

**Contact Code 559** 

**Contact Code 560** 

INSULATOR MATERIAL: THERMOPLASTIC POLYESTER, UL 94V-0 CONTACT MATERIAL; COPPER, NICKEL, TIN ALLOY CA-725

CONTACT PLATING: GOLD ON THE MATING AREA, TIN-LEAD ON THE CONTACT TAILS, NICKEL UNDERPLATE

Slot Depth Point of Contact .330[8.38] : .160[4.06]

SECTION A-A

ISSUE NUMBER ORIGINAL 1

.060 [1.52] .200 [5.08] .210[5.33] -.660[16.76] -

.060 [1.52] .150[3.81] .260[6.6] -**Outside Tails** .660 [16.76]

.165[4.19] .375 [9.54] .125(3.18) to .210(5.33) .125(3.18) to .210(5.33)

**Outside Tails** 

| ACAD REFERENCE NO. | 346-ENG-MASTER   |
|--------------------|------------------|
| DRAWN: J.LEE       | DATE: APR. 22/09 |
| CHECKED:           | DATE:            |
| SCALE: 1:1         | SHEET 2 OF 2     |
| DRAWING NUMBER     | ISSUE            |
| 346-ENG-MASTER     | 1                |