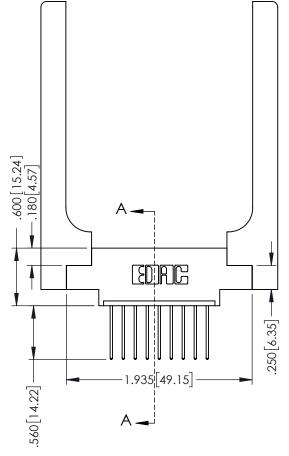

346/396 SERIES CARD EDGE CONNECTOR PART NUMBER: 396-009-540-658

YOUR CONNECTION TO QUALITY & SERVICE

**EDAC INC** TORONTO, ONTARIO CANADA

THESE DRAWINGS AND SPECIFICATIONS ARE THE PROPERTY OF EDAC INC., AND SHALL NOT BE REPRODUCED,OR COPIED OR USED AS THE BASIS FOR THE MANUFACTURE OR SALE OF APPARATUS WITHOUT WRITTEN PERMISSION.

THIS IS A C.A.D. GENERATED DRAWING DO NOT MAKE MANUAL REVISIONS TO MASTER.

ISSUE NUMBER

ORIGINAL

1

INSULATOR MATERIAL: THERMOPLASTIC POLYESTER, UL 94V-0 CONTACT MATERIAL; COPPER, NICKEL, TIN ALLOY CA-725 CONTACT PLATING: GOLD ON THE MATING AREA, TIN-LEAD ON THE CONTACT TAILS, NICKEL UNDERPLATE

| ACAD REFERENCE NO. | 346-ENG-MASTER   |
|--------------------|------------------|
| DRAWN: J.LEE       | DATE: APR. 22/09 |
| CHECKED:           | DATE:            |
| SCALE: 1:1         | SHEET 1 OF 2     |
| DRAWING NUMBER     | ISSUE            |
| 346-ENG-MASTER     | 1                |