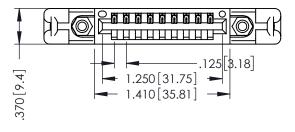

346/396 SERIES CARD EDGE CONNECTOR PART NUMBER: 396-009-540-658

YOUR CONNECTION TO QUALITY & SERVICE

**EDAC INC** TORONTO, ONTARIO CANADA

THESE DRAWINGS AND SPECIFICATIONS ARE THE PROPERTY OF EDAC INC., AND SHALL NOT BE REPRODUCED,OR COPIED OR USED AS THE BASIS FOR THE MANUFACTURE OR SALE OF APPARATUS WITHOUT WRITTEN PERMISSION.

THIS IS A C.A.D. GENERATED DRAWING DO NOT MAKE MANUAL REVISIONS TO MASTER.

ISSUE NUMBER

ORIGINAL

1

INSULATOR MATERIAL: THERMOPLASTIC POLYESTER, UL 94V-0 CONTACT MATERIAL; COPPER, NICKEL, TIN ALLOY CA-725 CONTACT PLATING: GOLD ON THE MATING AREA, TIN-LEAD ON THE CONTACT TAILS, NICKEL UNDERPLATE

| ACAD REFERENCE NO. | 346-ENG-MASTER   |
|--------------------|------------------|
| DRAWN: J.LEE       | DATE: APR. 22/09 |
| CHECKED:           | DATE:            |
| SCALE: 1:1         | SHEET 1 OF 2     |
| DRAWING NUMBER     | ISSUE            |
| 346-ENG-MASTER     | 1                |