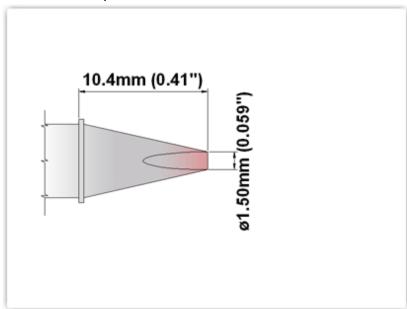

## **Technical Specifications**

EK75CH015

Chisel 30° 1.50mm (0.06")

Tip Style: Chisel 30°
Tip Width: 1.50mm (0.06")
Tip Length: 10.40mm (0.41")

75 Type Cartridge<sup>1</sup>: 350°C - 398°C

RoHS Compliant<sup>2</sup> / Lead Free: YES