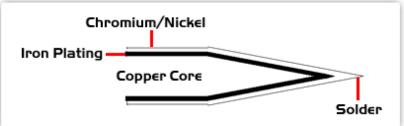

## Material Composition

Easy Braid Co. tip cartridges will typically idle within a temperature range of +/-1.1°C. However, there is variation in idle temperature across tip geometries within an individual temperature series. Easy Braid Co. offers a wide variety of tip geometries from 0.25mm fine point tip to 5mm chisel. The length and geometry of a tip will have an influence on the tip idle temperature. To accurately measure idle temperature it will depend greatly on the measurement method,