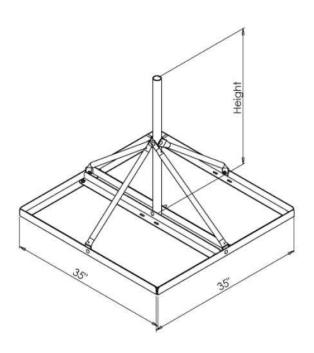

Dark gray weather resistant powder coat finish

FRM-125

60" mast with 1.25" O.D.

FRM-166

30" mast with 1.66" O.D.

FRM-200

30" mast with 2.00" O.D.

## **Product Specifications:**

(for Architects & Engineers)

The non-penetrating roof mount for antenna's and satellite dishes is the Video Mount Products (VMP) model FRM-\_\_\_. The mount shall be primarily constructed of angular and tubular steel. The mount shall be constructed as to allow up to 8 standard size concrete blocks to be used as ballast for the mount. The mount shall be painted with weather resistant powder coat paint.