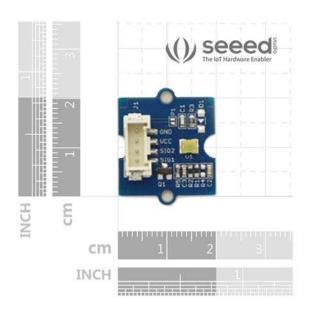

## **Technical Details**

| Dimensions | 130mm x 90mm x 10mm |
|------------|---------------------|
| Weight     | G.W 8g              |
| Battery    | Exclude             |