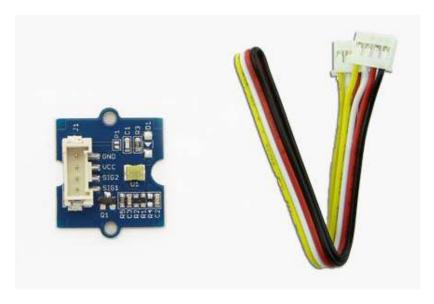

# **Grove - Collision Sensor**

SKU 101020005

#### **Description**

Have you ever been bothered for detecting simple collisions with complex algorithm with an acceleration sensor? The collision sensor is here to simplify the process,. It's also omni directional, stable, and sensitive.

#### Part List

| Grove - Collision Sensor | 1 |
|--------------------------|---|
|                          |   |