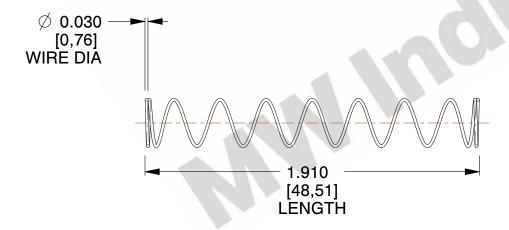

## **NOTES:**

1. Material : Spring Steel 2. Finish : Glod Irridite

3. Ends: Closed

4. Total Coils: 10.000

Sugg. Max. Deflection: 1.100 (in)
Sugg. Max. Load: 2.300 (lbs)

7. All Drawing Dimensions are in Inches [mm]