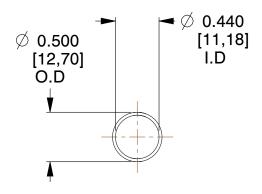

## **NOTES:**

1. Material : Spring Steel 2. Finish : Glod Irridite

3. Ends: Closed

4. Total Coils: 10.000

Sugg. Max. Deflection: 1.100 (in)
Sugg. Max. Load: 2.300 (lbs)

7. All Drawing Dimensions are in Inches [mm]