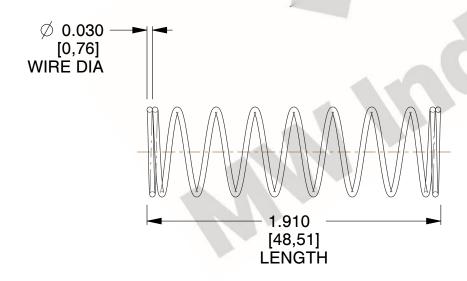

## **NOTES:**

1. Material : Spring Steel 2. Finish: Glod Irridite

3. Ends: Closed

4. Total Coils: 10.000

5. Sugg. Max. Deflection: 1.300 (in) 6. Sugg. Max. Load: 2.300 (lbs)

7. All Drawing Dimensions are in Inches [mm]