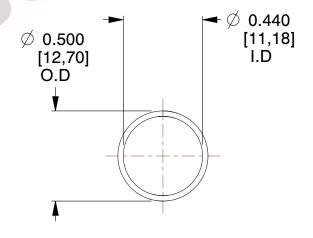

## **NOTES:**

1. Material : Spring Steel 2. Finish: Glod Irridite

3. Ends: Closed

4. Total Coils: 10.000

5. Sugg. Max. Deflection: 1.300 (in) 6. Sugg. Max. Load: 2.300 (lbs)

7. All Drawing Dimensions are in Inches [mm]