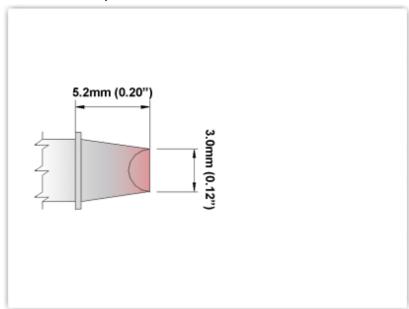

## **Technical Specifications**

EPM75CH181

Chisel 90° 3.0mm (0.12")

Tip Style: Chisel 90°

Tip Width: 3.00mm (0.12")

Tip Length: 5.20mm (0.20")

75 Type Cartridge<sup>1</sup>: 350°C - 398°C

RoHS Compliant<sup>2</sup> / Lead Free: YES