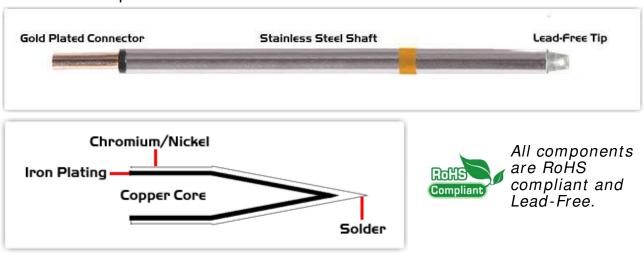

## Material Composition

<sup>1</sup> Easy Braid Co. tip cartridges will typically idle within a temperature range of +/-1.1°C. However, there is variation in idle temperature across tip geometries within an individual temperature series. Easy Braid Co. offers a wide variety of tip geometries from 0.25mm fine point tip to 5mm chisel. The length and geometry of a tip will have an influence on the tip idle temperature. To accurately measure idle temperature it will depend greatly on the measurement method, technique and equipment used. Two different methods or the use of alternative equipment will produce different test results.