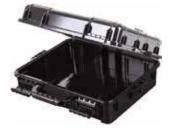

## Waterproof Satchels

The new Waterproof Satchels feature a thick durable wall construction with a 360 degree seal for water resistance. Available in two sizes, these satchels feature two locking points for extra security, a rubber over molded handle for easy carry, a recessed lid for extra work space, rust proof steel pin hinge construction, and a durable polycarbonate lid with ribbing design providing extra strength for crush resistance. The open core interior can be custom molded or inserted with die-cut foam to safely store and protect your valuables.

Deep Base for Extra Storage

4000WPOC

Model Number Stock Number Description Interior Dimensions (Inches) Base Lid Packed **3000WPOC 3000WPOC** 12-3/4 x 9-2/3 x 4-1/5" (LxWxD) 2-1/2" 1-3/5" Open Core 2/ctn 4000WPOC 4000WPOC 16-1/5 x 11-1/3 x 6-3/4" (LxWxD) 4-7/8" 1-7/8" Open Core 2/ctn