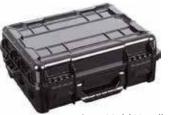

## Waterproof Satchels

The new Waterproof Satchels feature a thick durable wall construction with a 360 degree seal for water resistance. Available in two sizes, these satchels feature two locking points for extra security, a rubber over molded handle for easy carry, a recessed lid for extra work space, rust proof steel pin hinge construction, and a durable polycarbonate lid with ribbing design providing extra strength for crush resistance. The open core interior can be custom molded or inserted with die-cut foam to safely store and protect your valuables.

3000WPOC

**Over Mold Handle** 

**Snap-Shut Latches** 

**Features:** 

- Locking points
- Over mold handle
- Snap-shut latches
- Rubber seal
- Ribbing design for extra strength

- Steel pin hinge construction
- Recessed lid for work space
- Durable polycarbonate lid
- Stacking feature