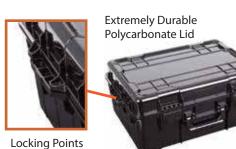

## Waterproof Satchels

The new Waterproof Satchels feature a thick durable wall construction with a 360 degree seal for water resistance. Available in two sizes, these satchels feature two locking points for extra security, a rubber over molded handle for easy carry, a recessed lid for extra work space, rust proof steel pin hinge construction, and a durable polycarbonate lid with ribbing design providing extra strength for crush resistance. The open core interior can be custom molded or inserted with die-cut foam to safely store and protect your valuables.

3000WPOC

**Over Mold Handle** 

**Snap-Shut Latches** 

**Features:** 

- Locking points
- Over mold handle
- Snap-shut latches
- Rubber seal
- Ribbing design for extra strength

- Steel pin hinge construction
- Recessed lid for work space
- Durable polycarbonate lid
- Stacking feature