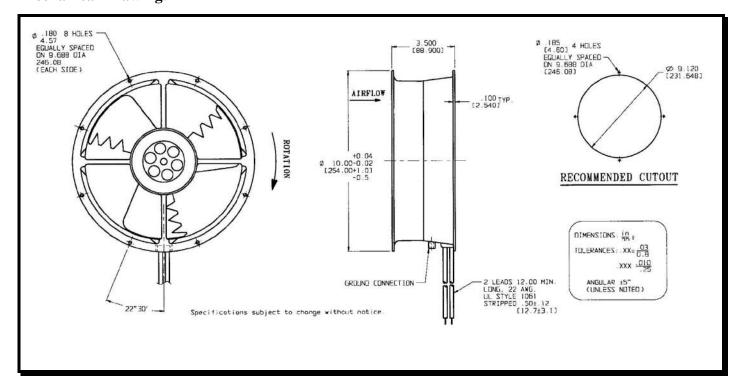

# **SPECIFICATIONS**

## Preliminary Data

 Model Number:
 CD48B7
 Version: 00

 Part Number:
 19040161A
 May 19, 2004



## **Mechanical Drawing:**



## Motor:

Nominal Voltage =48 vdcOperating Voltage Range = 24 - 56 vdcNominal Running Current = 0.630 ampsLocked Rotor Current = 1.500 amps**Running Power** = 30.2 watts Average Speed = 1640 rpm**Bearings** = Ball Air Flow = 550 cfmAcoustic = 49.1 dBA

#### **Construction:**

Venturi: Die-Cast Aluminum, Black Propeller: Polycarbonate, Black, UL 94V-0

### **Life Expectancy:**

This fan is designed for continuous duty life of 60,000

hours at 40°C.

### **Agency Approvals:**

UL, CUR, CE

## **Additional Features:**

Brushless DC Motor Polarity Protected Locked Rotor Protection Automatic Restart Capability

Operating Temperature: -10°C to 70°C Storage Temperature: -40°C to 85°C

## **Tachometer Specifications:**

Output: 5 volt TTL Compatible

I<sub>c</sub>: 5 vdc Typical

Pulses Per Rev