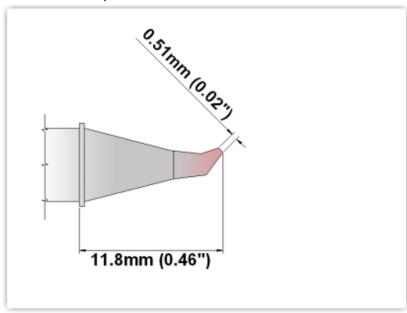

## **Technical Specifications**

ES75SB005

Bent Sharp 30° 0.51mm (0.02")

Tip Style: Bent Sharp 30°
Tip Width: 0.51mm (0.02")
Tip Length: 11.80mm (0.46")

75 Type Cartridge<sup>1</sup>: 350°C - 398°C

RoHS Compliant<sup>2</sup> / Lead Free: YES