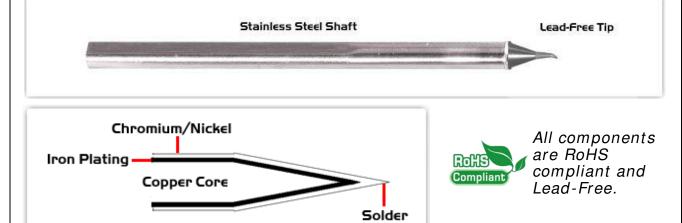

## Material Composition

Easy Braid Co. tip cartridges will typically idle within a temperature range of +/-1.1°C. However, there is variation in idle temperature across tip geometries within an individual temperature series. Easy Braid Co. offers a wide variety of tip geometries from 0.25mm fine point tip to 5mm chisel. The length and geometry of a tip will have an influence on the tip idle temperature. To accurately measure idle temperature it will depend greatly on the measurement method,

technique and equipment used. Two different methods or the use of alternative equipment will produce different test results.

Copyright © 2010-2012 Easy Braid Co. All Rights Reserved

Please refer to <a href="http://www.rohs.gov.uk">http://www.rohs.gov.uk</a> for details on RoHS Compliance.