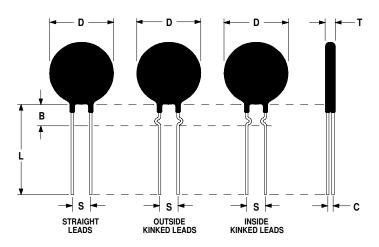

## **Ordering Different Lead Types:**

| Inside Kinked Leads  | Use <b>-A</b> after Ametherm's part # |
|----------------------|---------------------------------------|
| Outside Kinked Leads | Use <b>-B</b> after Ametherm's part # |

## **Mechanical Specifications:**

| D                | $12.0 \pm 0.5 \text{ mm}$  |
|------------------|----------------------------|
| Т                | $5.0 \pm 0.2 \text{ mm}$   |
| Lead Diameter    | $0.8 \pm 0.1 \text{ mm}$   |
| S                | $7.80 \pm 0.30 \text{ mm}$ |
| L                | $38.0 \pm 1.50 \text{ mm}$ |
| Straight Leads   | Standard                   |
| Coating Run Down |                            |
| В                | $5.00 \pm 0.2 \text{ mm}$  |
| С                | 3.90± 0.40 mm              |