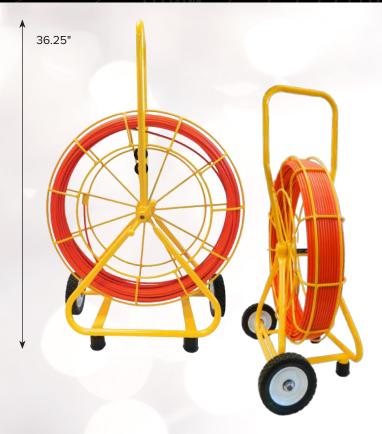

## EASY BUDDY® 1/4" DUCT RODDER

For 1-2" Conduit

The lightweight Easy Buddy® is designed for rodding or fishing in conduit of 1-2" diameter. A drag brake controls pay out for handling rod.

- 4" Bending Radius
- 400-lb Pull/Tensile Strength
- Tailer handle and wide wheel base for easy transport
- Male end ferrule: #5/16"-18 thread pitch
- Includes End Ferrule and Pulling Eye
- · Accessory Kit included
- Dimensions: 36.25"H x 24"L x 13"W (92.1 x 61 x 33 cm)

## **EASY BUDDY® ACCESSORY KIT**

Attaches to Rodder Frame for Easy Access (Included With Rodder)

| Part Number | Weight | Description                                              |
|-------------|--------|----------------------------------------------------------|
| 6-14-300M   | 35lbs. | Easy Buddy® Conduit Rodder, 1/4" x 300', Marked Every 5' |
| 6-14-400M   | 39lbs. | Easy Buddy® Conduit Rodder, 1/4" x 400', Marked Every 5' |
| 6-14-500M   | 43lbs. | Easy Buddy® Conduit Rodder, 1/4" x 500', Marked Every 5' |
| 6-14-600M   | 47lbs. | Easy Buddy® Conduit Rodder, 1/4" x 600', Marked Every 5' |