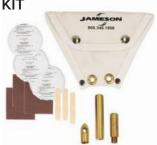

| Part Number | Accessories           | Description                                                                                          |  |
|-------------|-----------------------|------------------------------------------------------------------------------------------------------|--|
| 6-14-AK     | Accessory Kit         | Splice Ferrule, Pulling Eye, End Ferrule, Adhesive, Emery Cloth, Canvas Pouch                        |  |
| 6-139       | Swivel Eye            | Attach pull line or grip to rotating eye                                                             |  |
| 6-140       | Splice Repair Kit     | Splice Ferrule, Adhesive, Emery Cloth                                                                |  |
| 6-141       | Roller Guide          | Guide rod through bends, sweeps, misalignments, wires                                                |  |
| 6-143       | Swivel Coupling       | Connects two rods when single length is not long enough; provides rotation when pulling line or wire |  |
| 6-146       | End Ferrule<br>Repair | End Ferrule, Adhesive, Emery Cloth                                                                   |  |
| 6-148       | Rod Grapple Set       | Connect two rodders from opposite directions                                                         |  |
| 6-160       | Pulling Eye           | Attach to rod's end fitting for pull line attachment                                                 |  |
| 6-162       | Flexible Leader       | Guide rod through bends, sweeps, misalignments                                                       |  |
| 6-14-BAG    | Zippered Bag          | Protect Easy Buddy from moisture & UV rays when not in use and during transport                      |  |
| 6-14-COV    | Cover                 |                                                                                                      |  |