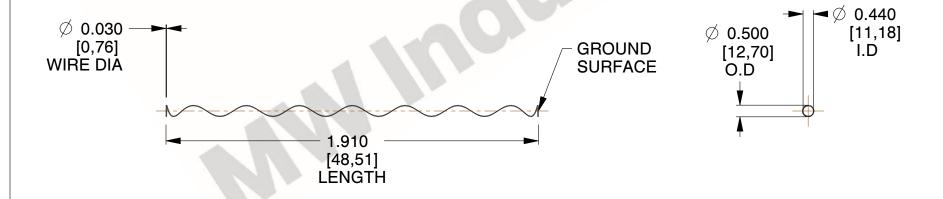

## **NOTES:**

1. Material: Stainless Steel

2. Finish: Glod Irridite

3. Ends: Closed and Ground

4. Total Coils: 10.000

5. Sugg. Max. Deflection: 11.000 (in)

6. Sugg. Max. Load: 2.300 (lbs)

7. All Drawing Dimensions are in Inches [mm]