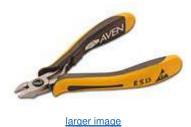

## Item # 10821F, Oval Head Cutter Carbon Steel

This popular shape can be used for many applications. Designed to be durable. Flush Cutting Edges

## Specifications · Head Dimensions

| Specifications                |                 |
|-------------------------------|-----------------|
| Jaw Style                     | Oval            |
| Cutting Edge                  | Flush           |
| Material                      | Carbon Steel    |
| Cutting Capacity <sup>1</sup> | 0.15 to 1.50 mm |
| Cutting Blade Length          | 8.4mm           |
| Head Width                    | 9.5mm           |
| Overall Length                | 130mm           |
| Weight                        | 0.35 lb         |
|                               |                 |