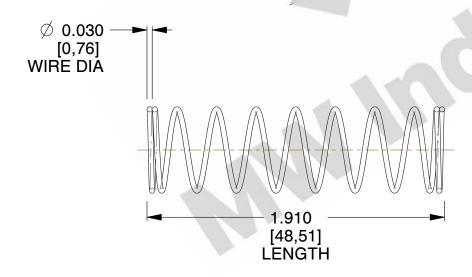

## **NOTES:**

Material : Spring Steel
 Finish : Glod Irridite

3. Ends: Closed

4. Total Coils: 10.000

Sugg. Max. Deflection : 0.210 (in)
 Sugg. Max. Load : 2.300 (lbs)

7. All Drawing Dimensions are in Inches [mm]