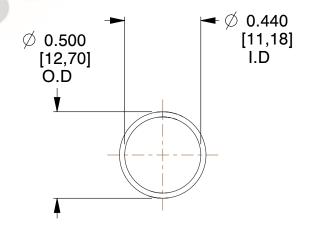

## **NOTES:**

Material : Spring Steel
 Finish : Glod Irridite

3. Ends: Closed

4. Total Coils: 10.000

Sugg. Max. Deflection : 0.210 (in)
 Sugg. Max. Load : 2.300 (lbs)

7. All Drawing Dimensions are in Inches [mm]