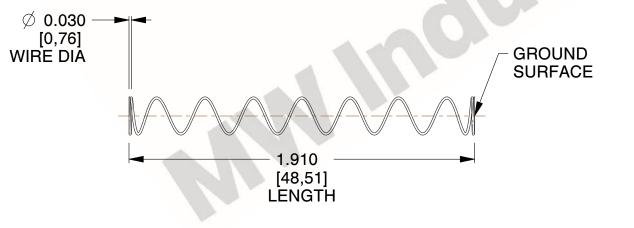

## **NOTES:**

1. Material : Music Wire 2. Finish : Glod Irridite

3. Ends: Closed and Ground

4. Total Coils: 10.000

5. Sugg. Max. Deflection : 2.000 (in)6. Sugg. Max. Load : 2.300 (lbs)

7. All Drawing Dimensions are in Inches [mm]