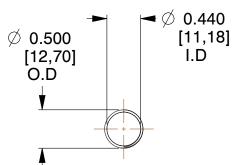

## **NOTES:**

1. Material : Music Wire 2. Finish : Glod Irridite

3. Ends: Closed and Ground

4. Total Coils: 10.000

5. Sugg. Max. Deflection : 2.000 (in)6. Sugg. Max. Load : 2.300 (lbs)

7. All Drawing Dimensions are in Inches [mm]