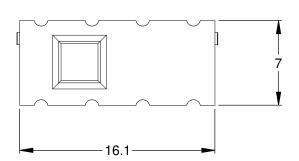

NOTES: UNLESS OTHERWISE SPECIFIED

1. MATERIAL: THERMOPLASTIC; COLOR: ORANGE

2. RoHS COMPLIANT

3. CAVITIES: 8

4. KEYED: N/A

5. USE WITH CONNECTORS: ATM04-08P\* (\* = MODIFICATIONS AND COLORS)

6. ALL DIMENSIONS ARE FOR REFERENCE USE ONLY.

|                                  | AWM-8P                                                         |                                                                                                                                                                                                                                                                      |                            |                                                  |       |         |             |
|----------------------------------|----------------------------------------------------------------|----------------------------------------------------------------------------------------------------------------------------------------------------------------------------------------------------------------------------------------------------------------------|----------------------------|--------------------------------------------------|-------|---------|-------------|
|                                  | PART NUMBER                                                    |                                                                                                                                                                                                                                                                      | DESCRIPTION                |                                                  |       | ITEM    |             |
| QUANTITY MATERIALS LIST          |                                                                |                                                                                                                                                                                                                                                                      |                            |                                                  |       |         |             |
|                                  | are in metric(mm). as follows:    Fractions ±1/64   Angles ±1° | SIGNATURE                                                                                                                                                                                                                                                            | S DATE                     | Amphenol                                         |       |         |             |
| 2) Tolerances are a              |                                                                | D.PARKS                                                                                                                                                                                                                                                              | 24/JUL/13                  |                                                  |       |         |             |
| 2 PL DEC ±0.15<br>3 PL DEC ±0.08 |                                                                | CHECKED:                                                                                                                                                                                                                                                             |                            | Sine Systems - www.amphenol-sine.com             |       |         |             |
| 3) Note reference =X             |                                                                | ENGINEER:                                                                                                                                                                                                                                                            |                            | 44724 Morley Drive<br>Clinton Township, MI 48036 |       |         |             |
|                                  |                                                                | APPROVAL:                                                                                                                                                                                                                                                            | Clinton Township, Wi 48030 |                                                  |       |         |             |
|                                  |                                                                | CUSTOMER:                                                                                                                                                                                                                                                            |                            | P-WEDGELOCK, 8 POSITION, ATM SERIES              |       |         |             |
|                                  |                                                                | THIS DRAWING IS SUPPLIED FOR INFORMATION ONLY. DESIGN FEATURES, SPECIFICATIONS AND PERFORMANCE DATA SHOWN HEREON ARE THE PROPERTY OF THE AMPHENOL CORPORATION. NO RIGHTS OF REPRODUCTION ARE IMPLIED. ALL DIMENSIONS ARE SUBJECT TO NORMAL MANUFACTURING VARIATIONS. |                            |                                                  |       |         |             |
|                                  |                                                                |                                                                                                                                                                                                                                                                      |                            | A C-                                             | AWM-8 | 3P      | A3          |
|                                  |                                                                |                                                                                                                                                                                                                                                                      |                            | SCALE: NONE                                      |       | SHEET 1 | of <b>1</b> |