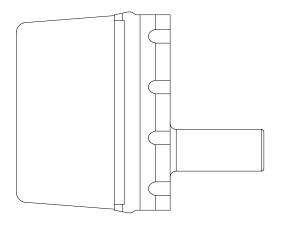

NOTES: UNLESS OTHERWISE SPECIFIED

1. MATERIAL: THERMOPLASTIC; COLOR: ORANGE

2. RoHS COMPLIANT

3. CAVITIES: 8

4. KEYED: N/A

5. USE WITH CONNECTORS: ATM04-08P\* (\* = MODIFICATIONS AND COLORS)

6. ALL DIMENSIONS ARE FOR REFERENCE USE ONLY.