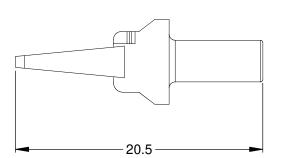

|                                  | AWM-8P                                                         |                                                                                                                                                                                                                                                                      |                            |                                                  |       |         |             |
|----------------------------------|----------------------------------------------------------------|----------------------------------------------------------------------------------------------------------------------------------------------------------------------------------------------------------------------------------------------------------------------|----------------------------|--------------------------------------------------|-------|---------|-------------|
|                                  | PART NUMBER                                                    |                                                                                                                                                                                                                                                                      | DESCRIPTION                |                                                  |       | ITEM    |             |
| QUANTITY MATERIALS LIST          |                                                                |                                                                                                                                                                                                                                                                      |                            |                                                  |       |         |             |
|                                  | are in metric(mm). as follows:    Fractions ±1/64   Angles ±1° | SIGNATURE                                                                                                                                                                                                                                                            | S DATE                     | Amphenol                                         |       |         |             |
| 2) Tolerances are a              |                                                                | D.PARKS                                                                                                                                                                                                                                                              | 24/JUL/13                  |                                                  |       |         |             |
| 2 PL DEC ±0.15<br>3 PL DEC ±0.08 |                                                                | CHECKED:                                                                                                                                                                                                                                                             |                            | Sine Systems - www.amphenol-sine.com             |       |         |             |
| 3) Note reference =X             |                                                                | ENGINEER:                                                                                                                                                                                                                                                            |                            | 44724 Morley Drive<br>Clinton Township, MI 48036 |       |         |             |
|                                  |                                                                | APPROVAL:                                                                                                                                                                                                                                                            | Clinton Township, Wi 48030 |                                                  |       |         |             |
|                                  |                                                                | CUSTOMER:                                                                                                                                                                                                                                                            |                            | P-WEDGELOCK, 8 POSITION, ATM SERIES              |       |         |             |
|                                  |                                                                | THIS DRAWING IS SUPPLIED FOR INFORMATION ONLY. DESIGN FEATURES, SPECIFICATIONS AND PERFORMANCE DATA SHOWN HEREON ARE THE PROPERTY OF THE AMPHENOL CORPORATION. NO RIGHTS OF REPRODUCTION ARE IMPLIED. ALL DIMENSIONS ARE SUBJECT TO NORMAL MANUFACTURING VARIATIONS. |                            |                                                  |       |         |             |
|                                  |                                                                |                                                                                                                                                                                                                                                                      |                            | A C-                                             | AWM-8 | 3P      | A3          |
|                                  |                                                                |                                                                                                                                                                                                                                                                      |                            | SCALE: NONE                                      |       | SHEET 1 | of <b>1</b> |