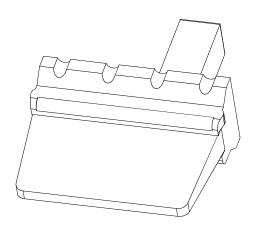

NOTES: UNLESS OTHERWISE SPECIFIED

1. MATERIAL: THERMOPLASTIC; COLOR: ORANGE

2. RoHS COMPLIANT

3. CAVITIES: 8

4. KEYED: N/A

5. USE WITH CONNECTORS: ATM04-08P\* (\* = MODIFICATIONS AND COLORS)

6. ALL DIMENSIONS ARE FOR REFERENCE USE ONLY.