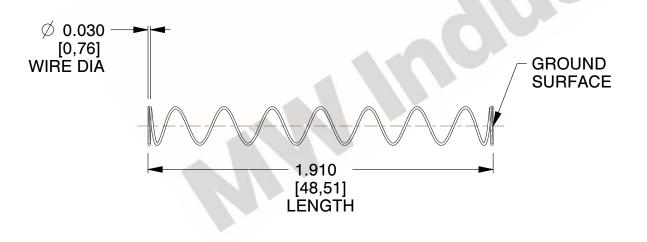

## **NOTES:**

1. Material: Stainless Steel

2. Finish: Glod Irridite

3. Ends: Closed and Ground

4. Total Coils: 10.000

Sugg. Max. Deflection: 3.000 (in)
Sugg. Max. Load: 2.300 (lbs)

7. All Drawing Dimensions are in Inches [mm]