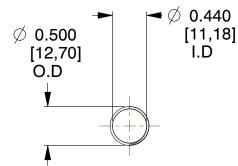

## **NOTES:**

1. Material: Stainless Steel

2. Finish: Glod Irridite

3. Ends: Closed and Ground

4. Total Coils: 10.000

Sugg. Max. Deflection: 3.000 (in)
Sugg. Max. Load: 2.300 (lbs)

7. All Drawing Dimensions are in Inches [mm]