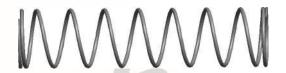

## **NOTES:**

Material : Hard Drawn
 Finish : Glod Irridite

3. Ends: Closed and Ground

4. Total Coils: 10.000

Sugg. Max. Deflection: 1.800 (in)
 Sugg. Max. Load: 2.300 (lbs)

7. All Drawing Dimensions are in Inches [mm]