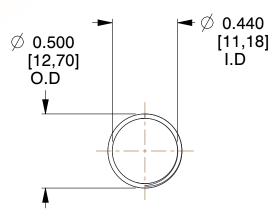

## **NOTES:**

Material : Hard Drawn
 Finish : Glod Irridite

3. Ends: Closed and Ground

4. Total Coils: 10.000

Sugg. Max. Deflection: 1.800 (in)
 Sugg. Max. Load: 2.300 (lbs)

7. All Drawing Dimensions are in Inches [mm]