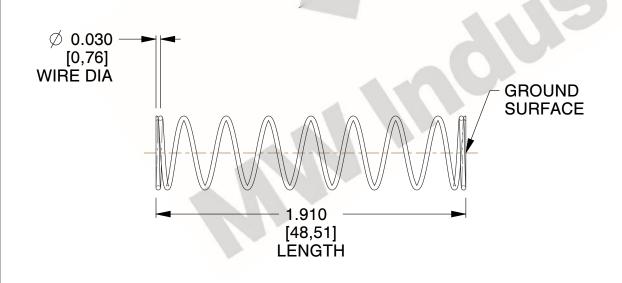

## **NOTES:**

Material : Hard Drawn
 Finish : Glod Irridite

3. Ends: Closed and Ground

4. Total Coils: 10.000

Sugg. Max. Deflection: 1.800 (in)
 Sugg. Max. Load: 2.300 (lbs)

7. All Drawing Dimensions are in Inches [mm]