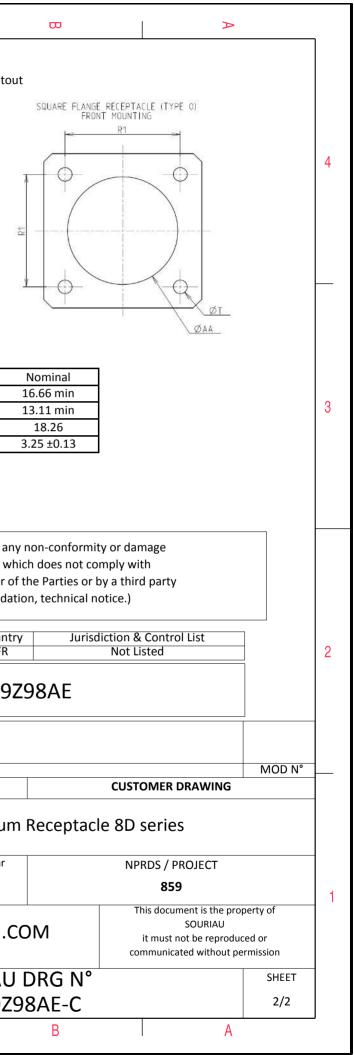

Е

| Dim       | Nominal       |  |  |
|-----------|---------------|--|--|
| Р         | 3.25±0.2      |  |  |
| PP        | 5.49±0.2      |  |  |
| R1        | 18.26         |  |  |
| R2        | 15.09         |  |  |
| S         | 23.8±0.3      |  |  |
| V         | 20.83+0/-1.25 |  |  |
| W         | 2.1/2.5       |  |  |
| Z         | 31.5 Max      |  |  |
| VV THREAD | M12x1-6g      |  |  |

| r        | <b>工</b>                                            | ۵                                                                                                                                                                                   | нт — | m | D                        | 0                                                                                                                                             |
|----------|-----------------------------------------------------|-------------------------------------------------------------------------------------------------------------------------------------------------------------------------------------|------|---|--------------------------|-----------------------------------------------------------------------------------------------------------------------------------------------|
|          |                                                     | Contact Layout                                                                                                                                                                      |      |   |                          | Panel Cutou                                                                                                                                   |
| 4        | -X                                                  | Φ <sub>B</sub> Λ                                                                                                                                                                    |      |   | *                        | SQUARE FLANGE RECEPTACLE (TYPE 0)<br>REAR MOUNTING                                                                                            |
|          | Shell Arrangement Numb<br>size no. conta<br>9 -98 3 | n <u>X-axis (mm) (mm)</u><br>+.065 (1.65) +.038 (0.97)<br>+.000 (0.00)075 (1.91)<br>065 (1.65) +.038 (0.97)<br>er of Size Service Contact Supersed<br>tots contacts rating location |      |   | ¥                        | ØT.                                                                                                                                           |
| ω        |                                                     |                                                                                                                                                                                     |      |   |                          | Dim<br>ØA<br>ØAA<br>R1<br>ØT                                                                                                                  |
|          | L                                                   |                                                                                                                                                                                     |      |   |                          |                                                                                                                                               |
|          |                                                     |                                                                                                                                                                                     |      |   |                          | SOURIAU shall not be liable for any<br>due to a use of the Products wh<br>the Specifications issued by either of<br>(professional recommendat |
| N        |                                                     |                                                                                                                                                                                     |      |   |                          | PN: 8D0092                                                                                                                                    |
|          |                                                     |                                                                                                                                                                                     |      |   | A 04-10-2                | 016 First Release                                                                                                                             |
|          |                                                     |                                                                                                                                                                                     |      |   | ISS DATE<br>Designed By: | Latest modification - by<br>Date:                                                                                                             |
|          |                                                     |                                                                                                                                                                                     |      |   | TITLE                    | Aluminium                                                                                                                                     |
| <b>_</b> |                                                     |                                                                                                                                                                                     |      |   | SCALE<br>NA              | General linear<br>Tolerances:<br>±                                                                                                            |
|          |                                                     |                                                                                                                                                                                     |      |   | SOURIA                   | U WWW.SOURIAU.C                                                                                                                               |
|          |                                                     |                                                                                                                                                                                     |      |   | FORMAT<br>A3             | SOURIAU<br>8D009Z9                                                                                                                            |
|          | Н                                                   | G                                                                                                                                                                                   | F    | E | D                        | C                                                                                                                                             |