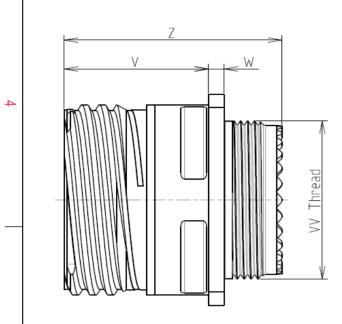

Е

| Dim       | Nominal       |  |  |
|-----------|---------------|--|--|
| Р         | 3.25±0.2      |  |  |
| PP        | 5.49±0.2      |  |  |
| R1        | 18.26         |  |  |
| R2        | 15.09         |  |  |
| S         | 23.8±0.3      |  |  |
| V         | 20.83+0/-1.25 |  |  |
| W         | 2.1/2.5       |  |  |
| Z         | 31.5 Max      |  |  |
| VV THREAD | M12x1-6g      |  |  |