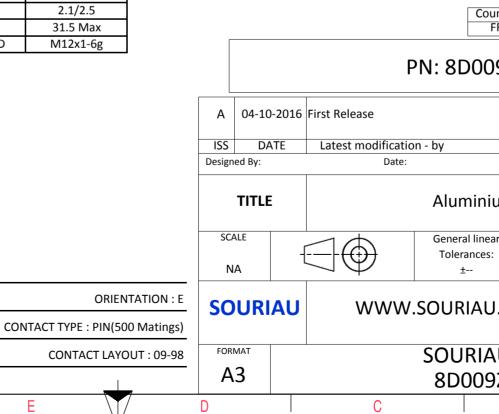

Е

| Dim       | Nominal       |  |  |
|-----------|---------------|--|--|
| Р         | 3.25±0.2      |  |  |
| PP        | 5.49±0.2      |  |  |
| R1        | 18.26         |  |  |
| R2        | 15.09         |  |  |
| S         | 23.8±0.3      |  |  |
| V         | 20.83+0/-1.25 |  |  |
| W         | 2.1/2.5       |  |  |
| Z         | 31.5 Max      |  |  |
| VV THREAD | M12x1-6g      |  |  |