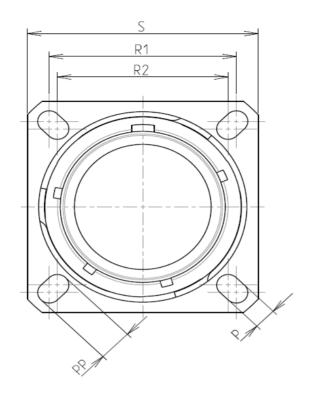

Е

| Dim       | Nominal       |  |  |
|-----------|---------------|--|--|
| Р         | 3.25±0.2      |  |  |
| PP        | 5.49±0.2      |  |  |
| R1        | 18.26         |  |  |
| R2        | 15.09         |  |  |
| S         | 23.8±0.3      |  |  |
| V         | 20.83+0/-1.25 |  |  |
| W         | 2.1/2.5       |  |  |
| Z         | 31.5 Max      |  |  |
| VV THREAD | M12x1-6g      |  |  |