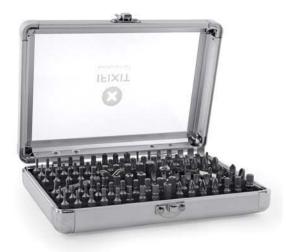

## Standard and Rare Bits for Standard and Rare Jobs

- All the Torx, Phillips, Pozidriv, Clutch, Torq, Spline, Triwing, Square, Spanner, Hex, Flathead, and Triangle bits you'll need!
- 97 high quality 1/4" bits made out of CR-V steel
- Bits selected by iFixit techs, ensuring that you get all the bits you need and none that you don't.
- Elegant aluminum case with see-through window and labeled bit organizer means you'll always be able to find the right bit.

## **Kit Contents:**

•

- 1/4" Magnetic bit holder
- 1/4" Socket to 1/4" drive adaptor
- 1/4" Driver to 1/4" socket adaptor
  - 97 bits in the following sizes:
    - Wing nut driver
    - *Phillips #0, #1, #2 (x3), #3*
    - o Flathead 2 mm, 3 mm, 4 mm, 5 mm, 6 mm, 7 mm, 8 mm
    - o Torx T5, T6, T8, T10, T15, T20, T25, T27, T30, T35, T40
    - o Torx Security TR8, TR10 TR15, TR20, TR25, TR27, TR30, TR35, TR40
    - o Metric Hex 1.5, 2, 2.5, 3, 4, 5, 5.5, 6, 7, 8 mm
    - o Metric Hex Security 2, 2.5, 3, 4, 5, 5.5, 6, 7, 8
    - o SAE Hex (Allen) 1/16, 5/64, 3/32, 7/64, 1/8, 9/64, 5/32, 3/16, 7/32, 1/4"
    - o SAE Hex Security 5/64, 3/32, 7/64, 1/8, 9/64, 5/32, 3/16, 7/32" 1/4"
    - o Clutch 1, 2, 3
    - o Torq 6, 8, 10
    - o Spline M5, M6, M8
    - o *Triwing 1, 2, 3, 4*
    - Square (Robertson) 0, 1, 2, 3
    - o Spanner (snake eye) 4, 6, 8, 10
    - o Pozi-Drive (PZ) 0, 1, 2, 3
    - Triangle 2 mm