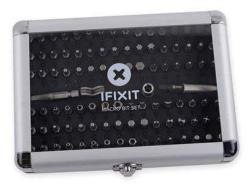

## Macro Bit Set

IFIX EU145220

## Standard and Rare Bits for Standard and Rare Jobs

- All the Torx, Phillips, Pozidriv, Clutch, Torq, Spline, Triwing, Square, Spanner, Hex, Flathead, and Triangle bits you'll need!
- 97 high quality 1/4" bits made out of CR-V steel
- Bits selected by iFixit techs, ensuring that you get all the bits you need and none that you don't.
- Elegant aluminum case with see-through window and labeled bit organizer means you'll always be able to find the right bit.