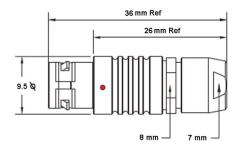

## PSG.0B.305.CLAD35

## PUSH-PULL PLUG, 5 PIN CONTACTS, SOLDER, 3.5 MM COLLET

| KEY SPECIFICATIONS   |              |
|----------------------|--------------|
| CONNECTOR SERIES     | PSG          |
| CONNECTOR SIZE       | ОВ           |
| CONNECTOR GENDER     | MALE         |
| CODING               | G            |
| LOCKING STYLE        | SELF LOCKING |
| ATTACHMENT METHOD    | SOLDER       |
| IP RATING            | IP 50        |
| COLLET SIZE          | 3.5 MM       |
| STANDARD MATE SERIES | FSG          |