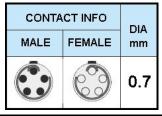

## PUSH-PULL PLUG, 5 PIN CONTACTS, SOLDER, 3.5 MM COLLET

| KEY SPECIFICATIONS   |              |
|----------------------|--------------|
| CONNECTOR SERIES     | PSG          |
| CONNECTOR SIZE       | ОВ           |
| CONNECTOR GENDER     | MALE         |
| CODING               | G            |
| LOCKING STYLE        | SELF LOCKING |
| ATTACHMENT METHOD    | SOLDER       |
| IP RATING            | IP 50        |
| COLLET SIZE          | 3.5 MM       |
| STANDARD MATE SERIES | FSG          |