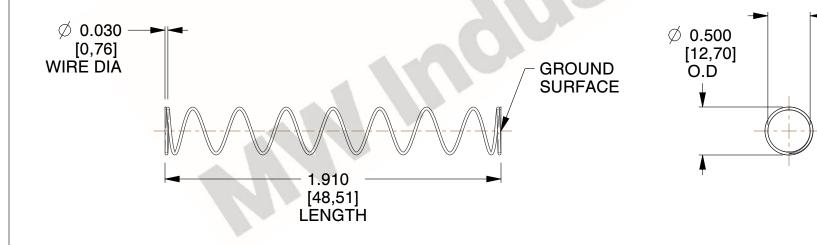

## **NOTES:**

1. Material : Stainless Steel

2. Finish: Glod Irridite

3. Ends: Closed and Ground

4. Total Coils: 10.000

5. Sugg. Max. Deflection : 2.000 (in)6. Sugg. Max. Load : 2.300 (lbs)

7. All Drawing Dimensions are in Inches [mm]

 COMPONENT
 SPRINGS

 11772
 UNIT

 INCH [mm]
 SHEET

 1 of 1

**-** ∅ 0.440

[11,18]

I.D

MW Industries