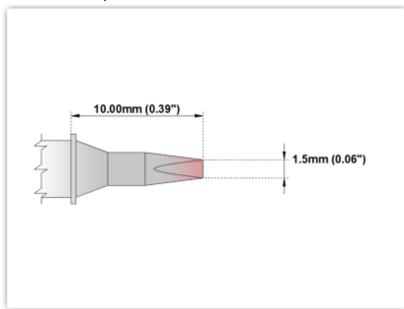

## **Technical Specifications**

ETM60CH177

Chisel 30° 1.5mm (0.06")

Tip Style: Chisel 30°
Tip Width: 1.50mm (0.06")

Tip Length: 10.00mm (0.39")

60 Type Cartridge<sup>1</sup>: 325°C - 358°C

RoHS Compliant<sup>2</sup> / Lead Free: YES