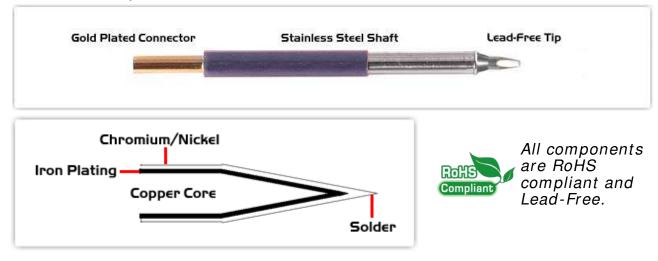

## Material Composition

<sup>1</sup> Easy Braid Co. tip cartridges will typically idle within a temperature range of +/-1.1°C. However, there is variation in idle temperature across tip geometries within an individual temperature series. Easy Braid Co. offers a wide variety of tip geometries from 0.25mm fine point tip to 5mm chisel. The length and geometry of a tip will have an influence on the tip idle temperature. To accurately measure idle temperature it will depend greatly on the measurement method, technique and equipment used. Two different methods or the use of alternative equipment will produce different test results.

 $<sup>2\,</sup>$  Please refer to  $\underline{\text{http://www.rohs.gov.uk}}$  for details on RoHS Compliance.