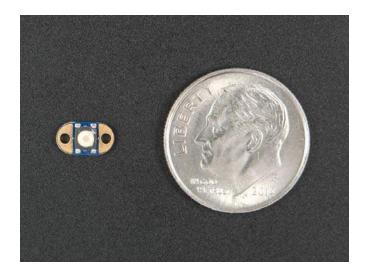

## **Dimensions**

- o 7.2mm x 4mm (0.28 inches x 0.16 inches)
- Max Height: 1.26mm (0.05 inches)
- o Ultra-thin 0.61mm (0.024 inches) PCB
- Weight: 0.05 grams (0.002 ounces)