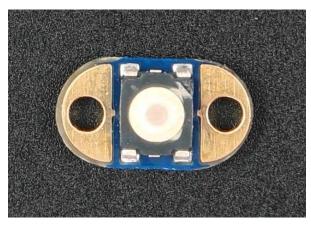

## TINYLILY SWITCH 3MM

ASL1101

## **DESCRIPTION**

A nice tiny washable switch (the switch itself is just 3x3mm) in an extremely compact size and incredibly thin. This is a momentary push switch, the two contacts are connected when the switch is pushed and open when it's released.

## **TECHNICAL DETAILS**

- Washable
- Two Sewtabs 1.2mm in diameter, easy to use with standard conductive thread and needles
- o Robust Gold Finish makes soldering easy and is non-corrosive

## **Dimensions**

- o 7.2mm x 4mm (0.28 inches x 0.16 inches)
- Max Height: 1.26mm (0.05 inches)
- o Ultra-thin 0.61mm (0.024 inches) PCB
- Weight: 0.05 grams (0.002 ounces)