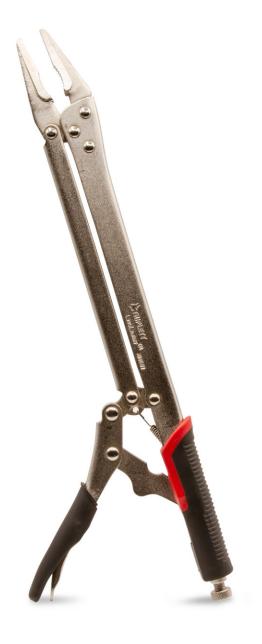

#### Features:

- Needle nose jaws for gripping small objects and a curved jaw for gripping round objects
- Non-slip handles are cushioned to provide comfort to operators
- Thumbscrew allows size and pressure to be easily adjusted
- · Serrated teeth provide tight grip
- · Easy release lever
- Durable heat treated high carbon steel construction with rust resistant finish and drop forged jaws
- Dimensions: 15"(L) x 1-13/16"(W) x 11/16"(H)
- Jaw opening: 1-3/4" max at tips, 1-1/4" max at curved pipe grip
- Jaw depth: 1-13/16"
- · Patented design
- · Lifetime warranty