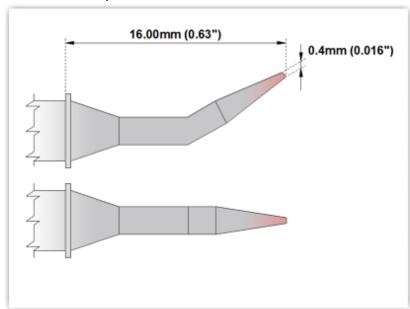

## **Technical Specifications**

ETM70B325

Bent Sharp 30° 0.4mm (0.016")

Tip Style: Bent Sharp 30° Tip Width: 0.40mm (0.016") Tip Length: 16.00mm (0.63")

70 Type Cartridge<sup>1</sup>: 350°C - 398°C

RoHS Compliant<sup>2</sup> / Lead Free: YES