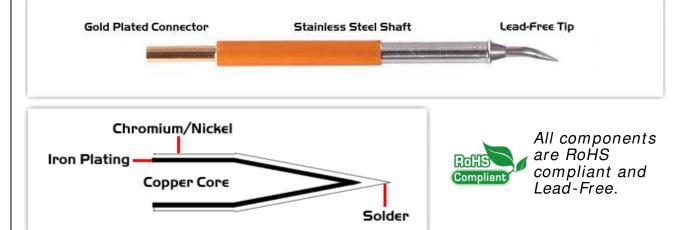

## Material Composition

<sup>1</sup> Easy Braid Co. tip cartridges will typically idle within a temperature range of +/-1.1°C. However, there is variation in idle temperature across tip geometries within an individual temperature series. Easy Braid Co. offers a wide variety of tip geometries from 0.25mm fine point tip to 5mm chisel. The length and geometry of a tip will have an influence on the tip idle temperature. To accurately measure idle temperature it will depend greatly on the measurement method, technique and equipment used. Two different methods or the use of alternative equipment will produce different test results.