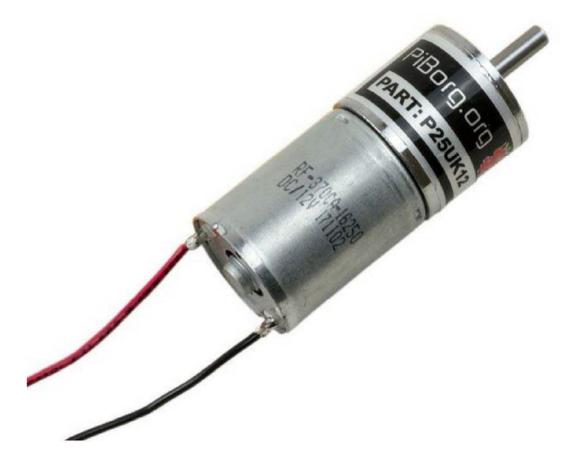

## PiBorg Motor 12V 100RPM - 25mm (DiddyBorg v2)

12V 100RPM, 25mm Diameter DC Motor! Built to PiBorg specification and specially made for awesome robots! PiBorg motors comes with wires pre-soldered, so perfect for connecting straight to your project

This motor features a 4mm diameter shaft so fits a 4mm hub, and can be mounted to a chassis using our Advanced Motor Bracket Mount! Please Note. This purchase is for the motor only.

These are the same motors that power our DiddyBorg v2 kits and the YetiBorg v2 kits.

## **Technical Specification**

• Part No. P25UK12

• Voltage: 12V

• **Gearbox Reduction Ratio:** 83

• No Load Speed (RPM): 100

Rated Speed (RPM): 72

• Rated Torque (kg.cm): 1.44

• **Rated Current (A):** 0.376

• Shaft Diameter: 4mm

• **Shaft Length:** 12mm

• **Motor Diameter:** 25mm

• **Motor Length:** 53mm