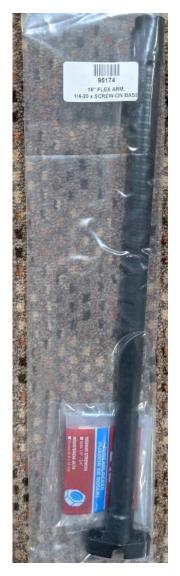

## **HEAVY DUTY GOOSENECK FLEX ARM**

95174 16" Long, 1/4-20 Female, Direct Mount Base

| ARM LENGTH       | 16" (406.4mm)                                                                     |
|------------------|-----------------------------------------------------------------------------------|
| ARM MATERIAL     | Steel                                                                             |
| OUTSIDE DIAMETER | .695"                                                                             |
| INSIDE DIAMETER  | .325"                                                                             |
| LOAD RATING      | Max Load @ 90 Degrees:                                                            |
|                  | 2.5 pounds                                                                        |
| FEEL             | Heavy Duty, Feels Stiff                                                           |
| MOUNTING STYLE   | Screw Down, with Sheet Metal (#12 x 1 PPHSM) and Machine Screws (1/4-20) included |
| TOP FITTING      | 1/4-20 UNC Female Thread                                                          |
|                  | Male Thread Conversion Kit included with                                          |
|                  | single use tube of Loctite and Male Stud                                          |
| BASE FITTING     | Direct Mount Fitting (Zinc Die Cast),<br>Hole Spacing 1.375" on center            |
| COVERING SLEEVE  | PVC, Matte Black                                                                  |