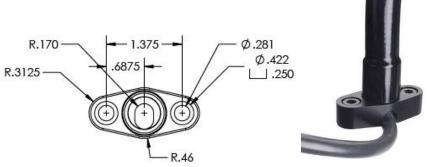

## **HEAVY DUTY GOOSENECK FLEX ARM**

95174 16" Long, 1/4-20 Female, Direct Mount Base

| ARM LENGTH       | 16" (406.4mm)                                                                     |
|------------------|-----------------------------------------------------------------------------------|
| ARM MATERIAL     | Steel                                                                             |
| OUTSIDE DIAMETER | .695"                                                                             |
| INSIDE DIAMETER  | .325"                                                                             |
| LOAD RATING      | Max Load @ 90 Degrees:                                                            |
|                  | 2.5 pounds                                                                        |
| FEEL             | Heavy Duty, Feels Stiff                                                           |
| MOUNTING STYLE   | Screw Down, with Sheet Metal (#12 x 1 PPHSM) and Machine Screws (1/4-20) included |
| TOP FITTING      | 1/4-20 UNC Female Thread                                                          |
|                  | Male Thread Conversion Kit included with                                          |
|                  | single use tube of Loctite and Male Stud                                          |
| BASE FITTING     | Direct Mount Fitting (Zinc Die Cast),<br>Hole Spacing 1.375" on center            |
| COVERING SLEEVE  | PVC, Matte Black                                                                  |