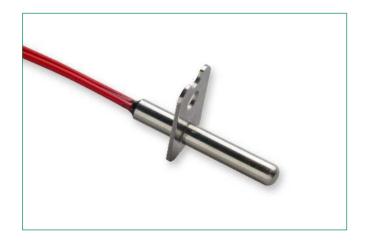

# **Thermistor Probes and Assemblies** Flanged

### **USP12836 Thermistor Probe**

#### **Description**

Littelfuse offers Stainless probe assemblies suitable for a wide range of temperature sensing applications. If the dimensions and electrical characteristics on this product won't work for your requirements, please contact us for further assistance.

#### **Features**

- Tight Tolerance
- Flange with 0.177" Dia Mounting Hole
- PVC Zip Cord Lead Wire

• 105°C Max Operating Temperature