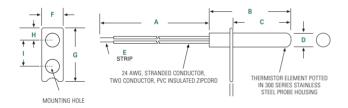

#### **Dimensions**

#### Dimensions in inches

| Α                 | В | С              | D              | E             |
|-------------------|---|----------------|----------------|---------------|
| 8.00"<br>± 0.750" |   | 0.7874"<br>Nom | 0.1772"<br>Nom | 0.200"<br>Nom |
|                   |   |                |                |               |
|                   | • | - 11           |                |               |

| F              | G              | Н             | 1             | J                     |
|----------------|----------------|---------------|---------------|-----------------------|
| 0.4724"<br>Nom | 0.7874"<br>Nom | 0.197"<br>Nom | 0.360"<br>Nom | 0.1772"<br>Nom<br>Dia |