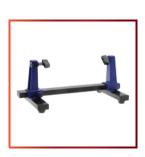

## Adjustable Circuit Board Holder

The Adjustable Circuit Board Holder is ideal for clamping PCB for soldering, desoldering or rework. It features 2 adjustable grips on a retractable stand to accomodate various board sizes up to 198mm wide and up to 4mm thick. The adjustable clamps allow the PCB to rotate 360 degrees and stay set in any position. The base of this rigid metal stand features four rubber feet to ensure stability.

## **Features**

- Ideal for clamping PCB, for soldering/desoldering or rework
- Retractable to accommodate various board sizes up to 198mm wide and up to 4mm thick
- Clamps allow PCB to rotate 360 degrees
- Rigid metal structure
- Rubber feet of the base ensure stability