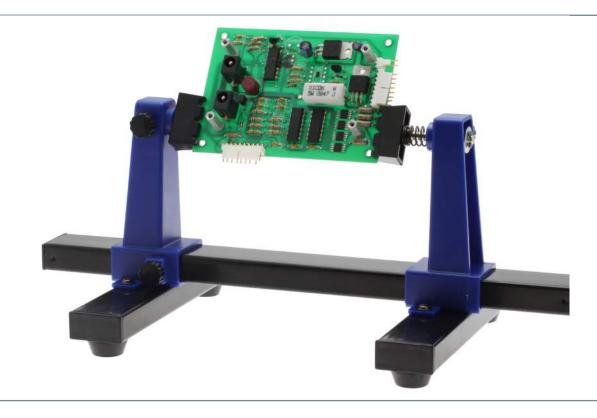

## Adjustable Circuit Board Holder

The Adjustable Circuit Board Holder is ideal for clamping PCB for soldering, desoldering or rework. It features 2 adjustable grips on a retractable stand to accomodate various board sizes up to 198mm wide and up to 4mm thick. The adjustable clamps allow the PCB to rotate 360 degrees and stay set in any position. The base of this rigid metal stand features four rubber feet to ensure stability.

## **Features**

- Ideal for clamping PCB, for soldering/desoldering or rework
- Retractable to accommodate various board sizes up to 198mm wide and up to 4mm thick
- Clamps allow PCB to rotate 360 degrees
- Rigid metal structure
- Rubber feet of the base ensure stability