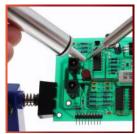

## Adjustable Circuit Board Holder

The Adjustable Circuit Board Holder is ideal for clamping PCB for soldering, desoldering or rework. It features 2 adjustable grips on a retractable stand to accomodate various board sizes up to 198mm wide and up to 4mm thick. The adjustable clamps allow the PCB to rotate 360 degrees and stay set in any position. The base of this rigid metal stand features four rubber feet to ensure stability.

## **Features**

- Ideal for clamping PCB, for soldering/desoldering or rework
- Retractable to accommodate various board sizes up to 198mm wide and up to 4mm thick
- Clamps allow PCB to rotate 360 degrees
- Rigid metal structure
- Rubber feet of the base ensure stability