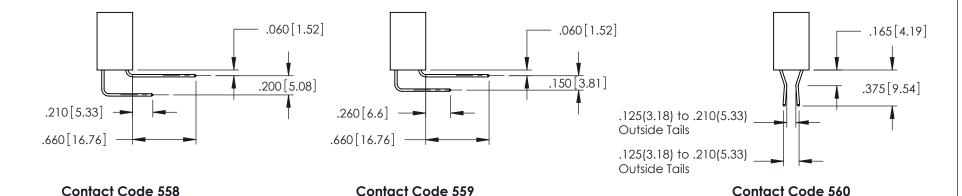

**Contact Code 555** 

**Contact Code 556** 

INSULATOR MATERIAL: THERMOPLASTIC POLYESTER, UL 94V-0 CONTACT MATERIAL; COPPER, NICKEL, TIN ALLOY CA-725

CONTACT PLATING: GOLD ON THE MATING AREA, TIN-LEAD ON THE CONTACT TAILS, NICKEL UNDERPLATE

## 346/396 SERIES CARD EDGE CONNECTOR CONTACT CODE 555,556,558,559,560 DIMENSIONS

YOUR CONNECTION TO QUALITY & SERVICE

|   | ACAD REFERENCE NO. 346-ENG-MASTER |                  |
|---|-----------------------------------|------------------|
|   | DRAWN: J.LEE                      | DATE: APR. 22/09 |
|   | CHECKED:                          | DATE:            |
|   | SCALE: 1:1                        | SHEET 2 OF 2     |
| D | DRAWING NUMBER                    | ISSUE            |