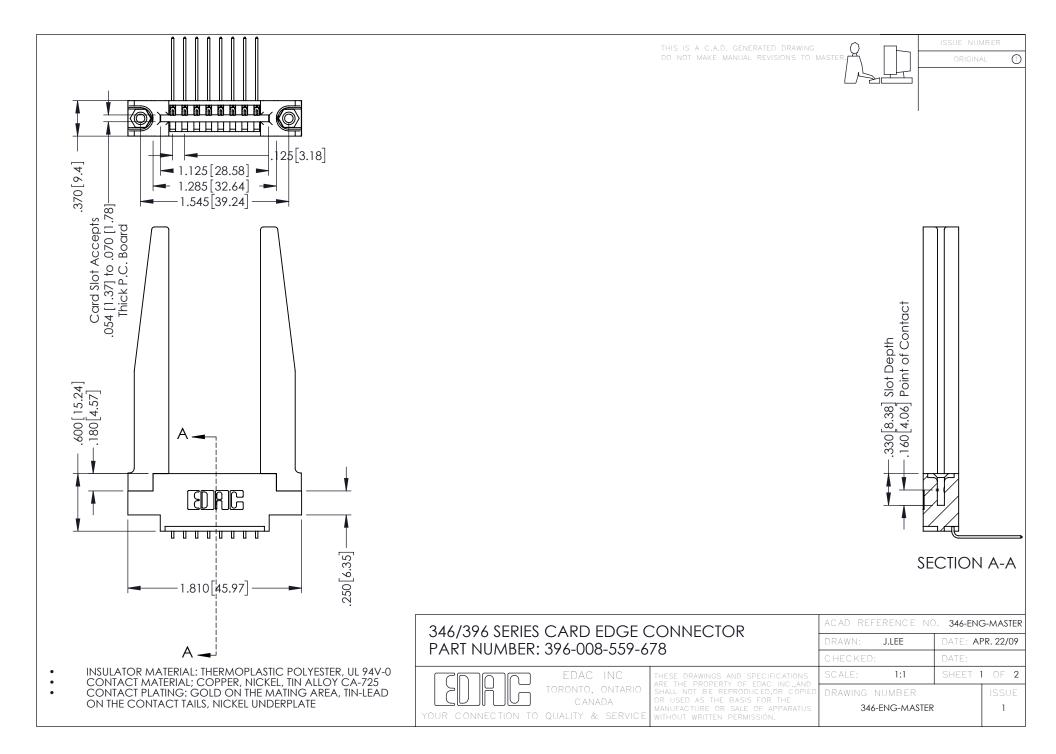

**Contact Code 555** 

**Contact Code 556** 

INSULATOR MATERIAL: THERMOPLASTIC POLYESTER, UL 94V-0 CONTACT MATERIAL; COPPER, NICKEL, TIN ALLOY CA-725

CONTACT PLATING: GOLD ON THE MATING AREA, TIN-LEAD ON THE CONTACT TAILS, NICKEL UNDERPLATE

## 346/396 SERIES CARD EDGE CONNECTOR CONTACT CODE 555,556,558,559,560 DIMENSIONS

YOUR CONNECTION TO QUALITY & SERVICE

|   | ACAD REFERENCE NO. 346-ENG-MASTER |                  |
|---|-----------------------------------|------------------|
|   | DRAWN: J.LEE                      | DATE: APR. 22/09 |
|   | CHECKED:                          | DATE:            |
|   | SCALE: 1:1                        | SHEET 2 OF 2     |
| D | DRAWING NUMBER                    | ISSUE            |

346-ENG-MASTER