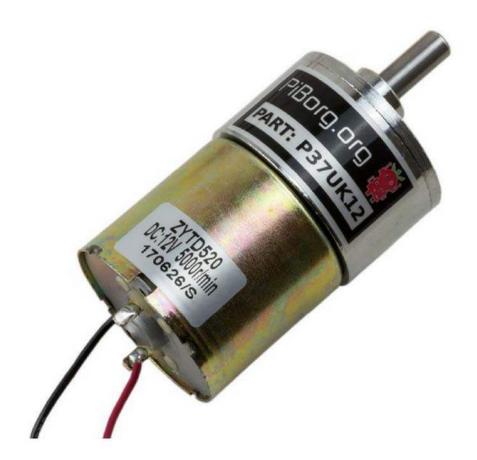

## PiBorg Motor 12V 300RPM - 37mm (MonsterBorg)

12V 300RPM, 37mm Diameter DC Motor! Built to PiBorg specification and specially made for awesome robots! PiBorg motors comes with wires pre-soldered, so perfect for connecting straight to your project!

This motor features a 6mm diameter shaft so fits a 6mm hub, and can be mounted to a chassis using our Large Advanced Motor Bracket Mount! Please Note. This purchase is for the motor only.

These are the same motors that power our MonsterBorg kits.

## **Technical Specification**

• Part No. P37UK12

• Voltage: 12V

• Gearbox Reduction Ratio: 17.4

• No Load Speed (RPM): 300

• Rated Speed (RPM): 205

• Rated Torque (kg.cm): 1.02

• **Rated Current (A):** 0.716