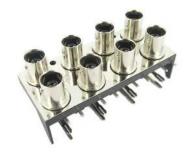

## ROHS SINTSI EIGHT BNC FEMALE IN TWO ROWS

|                  |            |            | 001411 2171111 |             |                                           |       |          | $\alpha \alpha \alpha$ |            |       |
|------------------|------------|------------|----------------|-------------|-------------------------------------------|-------|----------|------------------------|------------|-------|
| Document History |            |            |                | 90°         |                                           |       |          |                        |            |       |
| Edits Made       | Date       | Edited By  | Approved By    | Part No.    |                                           | REV.  | Drawn    |                        |            | Page  |
| Initial Release  | 06/28/2021 | B. Gibbons | KH Mun         |             | SCNBN-J2450-SORPM                         | Д     |          | B. Gibbons             | 06/28/2021 |       |
|                  |            |            |                | Drawing No. |                                           | SCALE | Checked  |                        |            | ļ     |
|                  |            |            |                |             |                                           | None  |          | KH Mun                 | 06/28/2021 | 1 / 1 |
|                  |            |            |                | Tolerance   | $0.5-15 = \pm 0.15$<br>$15-30 = \pm 0.30$ |       | Approved |                        |            | 1/1   |
|                  |            |            |                |             | $30-120 = \pm 0.60$<br>>120 = \pm 1.00    |       | n        | KH Mun                 | 06/28/2021 |       |