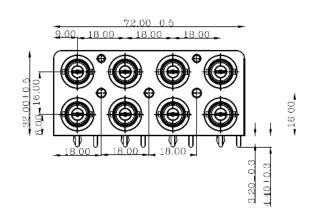

Recommended Mounting Layout

## 1. Materials:

- a) Body: Zinc Nickel Plated
- b) Contact: Brass Nickel Plated
- 2. Normal Impedence: 50Ω
- 3. Frequency Range: 0-4 GHz
- 4. Max Peak Voltage: 500V
- 5. Dielectric Strength: 1500V RMS
- 6. Insulation Resistance: 5000MΩ/Min

## ROHS SINTSI EIGHT BNC FEMALE IN TWO ROWS

|                  |            |            | 001411 2171111 |             |                                           |       |          | $\alpha \alpha \alpha$ |            |       |
|------------------|------------|------------|----------------|-------------|-------------------------------------------|-------|----------|------------------------|------------|-------|
| Document History |            |            |                | 90°         |