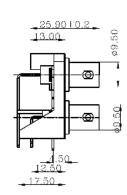

Recommended Mounting Layout

## 1. Materials:

- a) Body: Zinc Nickel Plated
- b) Contact: Brass Nickel Plated
- 2. Normal Impedence: 50Ω
- 3. Frequency Range: 0-4 GHz
- 4. Max Peak Voltage: 500V
- 5. Dielectric Strength: 1500V RMS
- 6. Insulation Resistance: 5000MΩ/Min

## ROHS SINTSI EIGHT BNC FEMALE IN TWO ROWS

|                  |            |            | 001411 2171111 |             |                                           |       |          | $\alpha \alpha \alpha$ |            |       |
|------------------|------------|------------|----------------|-------------|-------------------------------------------|-------|----------|------------------------|------------|-------|
| Document History |            |            |                | 90°         |