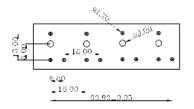

Recommended Mounting Layout

## ROHS SINTSI EIGHT BNC FEMALE IN TWO ROWS

|                  |            |            | 001411 2171111 |             |                                           |       |          | $\alpha \alpha \alpha$ |            |       |
|------------------|------------|------------|----------------|-------------|-------------------------------------------|-------|----------|------------------------|------------|-------|
| Document History |            |            |                | 90°         |                                           |       |          |                        |            |       |
| Edits Made       | Date       | Edited By  | Approved By    | Part No.    |                                           | REV.  | Drawn    |                        |            | Page  |
| Initial Release  | 06/28/2021 | B. Gibbons | KH Mun         |             | SCNBN-J2450-SORPM                         | Д     |          | B. Gibbons             | 06/28/2021 |       |
|                  |            |            |                | Drawing No. |                                           | SCALE | Checked  |                        |            | ļ     |
|                  |            |            |                |             |                                           | None  |          | KH Mun                 | 06/28/2021 | 1 / 1 |
|                  |            |            |                | Tolerance   | $0.5-15 = \pm 0.15$<br>$15-30 = \pm 0.30$ |       | Approved |                        |            | 1/1   |
|                  |            |            |                |             | $30-120 = \pm 0.60$<br>>120 = \pm 1.00    |       | n        | KH Mun                 | 06/28/2021 |       |