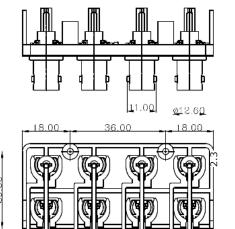

Recommended Mounting Layout

## 1. Materials:

- a) Body: Zinc Nickel Plated
- b) Contact: Brass Nickel Plated
- 2. Normal Impedence: 50Ω
- 3. Frequency Range: 0-4 GHz
- 4. Max Peak Voltage: 500V
- 5. Dielectric Strength: 1500V RMS
- 6. Insulation Resistance: 5000MΩ/Min

## ROHS SINTSI EIGHT BNC FEMALE IN TWO ROWS

|                  |            |            | 001411 2171111 |             |                                           |       |          | $\alpha \alpha \alpha$ |            |       |
|------------------|------------|------------|----------------|-------------|-------------------------------------------|-------|----------|------------------------|------------|-------|
| Document History |            |            |                | 90°         |