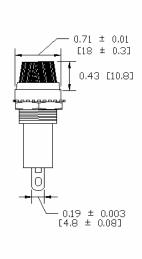

**Panel Thickness:** 0.5 ~ 4.5mm **Agency Standards and Listings:** 

**Product Dimensions: Inches [mm]** 

Mounting Hole