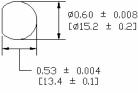

**Panel Thickness:** 0.5 ~ 4.5mm **Agency Standards and Listings:** 

**Product Dimensions: Inches [mm]** 

Mounting Hole