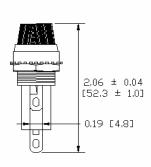

**Panel Thickness:** 0.5 ~ 4.5mm **Agency Standards and Listings:** 

**Product Dimensions: Inches [mm]** 

Mounting Hole