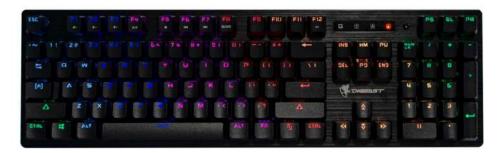

Digifast LK32 Mechanical RGB Gaming Keyboard, Optical Linear Switches 100 million durability, Customizable Color, Textured Surface, Water-Resistant Design

## **Specs**

| Brand              | Digifast                         |
|--------------------|----------------------------------|
| Connector          | • USB                            |
| Key Style          | Optic switch, Linear Switch      |
| Key Response       | • 0.2ms                          |
| Anti-Ghosting Key  | 100% Anti-ghosting key           |
| Gaming Keycaps     | 8 ABS Keycaps                    |
| Hotkey             | Multimedia Hotkey                |
| Backlit            | Customize RGB Animation          |
| Backlit Brightness | Adjustable                       |
| Spacebar           | Screw enhanced spacebar          |
| Memory Backlight   | 6 Free driver RGB lighting modes |
| Key Lifetime       | Up to 100 million keystrokes     |
| Report Rate        | • 1000Hz/1ms                     |
| Size               | • 445x132x37mm                   |