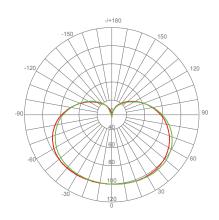

Enjoy features such as: instant on, dimming options, Energy Efficient, and Enclosed Fixture Suitable.













## Specifications

| Input Power | Input Voltage | Lumen Output | Beam Angle | Center Beam | ССТ    |
|-------------|---------------|--------------|------------|-------------|--------|
| 9 W         | 120 V         | 800 lm       | OMNI       | N/A         | 3000 K |

| CRI | Luminous Efficacy | Power Factor | Input Current | Base | Lamp Lifespan |
|-----|-------------------|--------------|---------------|------|---------------|
| 80  | 88 lm/W           | 0.7          | 0.11A         | E26  | 25,000 Hrs.   |

#### **Product Features**

# Dimmable



Enclosed Fixture Suitable



**Energy Efficient** 



Damp Rated

#### **Product Dimensions**



#### Product Photometric Data