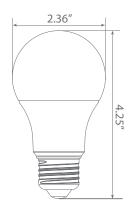

y and constant bulb performance. Enjoy features such as: instant on, dimming options, Energy Efficient, and Enclosed Fixture Suitable.













## Specifications

| Input Power | Input Voltage | Lumen Output | Beam Angle | Center Beam | ССТ    |
|-------------|---------------|--------------|------------|-------------|--------|
| 9 W         | 120 V         | 800 lm       | OMNI       | N/A         | 3000 K |

| CRI | Luminous Efficacy | Power Factor | Input Current | Base | Lamp Lifespan |
|-----|-------------------|--------------|---------------|------|---------------|
| 80  | 88 lm/W           | 0.7          | 0.11A         | E26  | 25,000 Hrs.   |

#### **Product Features**

# Dimmable



Enclosed Fixture Suitable



**Energy Efficient** 



Damp Rated

#### **Product Dimensions**



#### Product Photometric Data