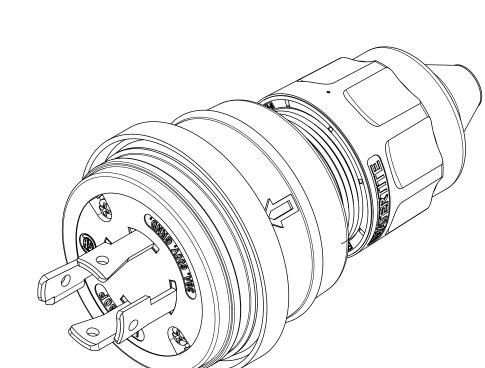

| 12                                                                  | 11 10                                                                             | 9                          | 8    | 7 6                               | 5                                                                                                                                                                                                                                                                                                                                                                                                                                                                                                                                                                                                                                                                                                                                                                                                                                                                                                                                                                                                                                                                                                                                                                                                                                                                                                                                                                                                                                                                                                                                                                                                                                                                                                                                                                                                                                                                                                                                                                                                                                                                                                             | 4                               | 3             | 2                                      |                       |              |
|---------------------------------------------------------------------|-----------------------------------------------------------------------------------|----------------------------|------|-----------------------------------|---------------------------------------------------------------------------------------------------------------------------------------------------------------------------------------------------------------------------------------------------------------------------------------------------------------------------------------------------------------------------------------------------------------------------------------------------------------------------------------------------------------------------------------------------------------------------------------------------------------------------------------------------------------------------------------------------------------------------------------------------------------------------------------------------------------------------------------------------------------------------------------------------------------------------------------------------------------------------------------------------------------------------------------------------------------------------------------------------------------------------------------------------------------------------------------------------------------------------------------------------------------------------------------------------------------------------------------------------------------------------------------------------------------------------------------------------------------------------------------------------------------------------------------------------------------------------------------------------------------------------------------------------------------------------------------------------------------------------------------------------------------------------------------------------------------------------------------------------------------------------------------------------------------------------------------------------------------------------------------------------------------------------------------------------------------------------------------------------------------|---------------------------------|---------------|----------------------------------------|-----------------------|--------------|
|                                                                     |                                                                                   |                            |      |                                   |                                                                                                                                                                                                                                                                                                                                                                                                                                                                                                                                                                                                                                                                                                                                                                                                                                                                                                                                                                                                                                                                                                                                                                                                                                                                                                                                                                                                                                                                                                                                                                                                                                                                                                                                                                                                                                                                                                                                                                                                                                                                                                               |                                 | ORDER NO.     | WOODHEAD NO.                           | COLOR                 |              |
|                                                                     |                                                                                   |                            |      |                                   |                                                                                                                                                                                                                                                                                                                                                                                                                                                                                                                                                                                                                                                                                                                                                                                                                                                                                                                                                                                                                                                                                                                                                                                                                                                                                                                                                                                                                                                                                                                                                                                                                                                                                                                                                                                                                                                                                                                                                                                                                                                                                                               |                                 | 130147-0083   | 28W77                                  | YELLOW                |              |
|                                                                     |                                                                                   |                            |      |                                   |                                                                                                                                                                                                                                                                                                                                                                                                                                                                                                                                                                                                                                                                                                                                                                                                                                                                                                                                                                                                                                                                                                                                                                                                                                                                                                                                                                                                                                                                                                                                                                                                                                                                                                                                                                                                                                                                                                                                                                                                                                                                                                               |                                 | 130147-0084   | 28W77BLK                               | BLACK                 | <sup>F</sup> |
|                                                                     |                                                                                   |                            |      |                                   |                                                                                                                                                                                                                                                                                                                                                                                                                                                                                                                                                                                                                                                                                                                                                                                                                                                                                                                                                                                                                                                                                                                                                                                                                                                                                                                                                                                                                                                                                                                                                                                                                                                                                                                                                                                                                                                                                                                                                                                                                                                                                                               |                                 |               |                                        |                       | -<br>-<br>-  |
|                                                                     |                                                                                   |                            | _    | 2.75)<br>(9.8)                    |                                                                                                                                                                                                                                                                                                                                                                                                                                                                                                                                                                                                                                                                                                                                                                                                                                                                                                                                                                                                                                                                                                                                                                                                                                                                                                                                                                                                                                                                                                                                                                                                                                                                                                                                                                                                                                                                                                                                                                                                                                                                                                               |                                 |               |                                        |                       | E<br>        |
|                                                                     |                                                                                   | FACE VIEW                  |      |                                   |                                                                                                                                                                                                                                                                                                                                                                                                                                                                                                                                                                                                                                                                                                                                                                                                                                                                                                                                                                                                                                                                                                                                                                                                                                                                                                                                                                                                                                                                                                                                                                                                                                                                                                                                                                                                                                                                                                                                                                                                                                                                                                               |                                 |               |                                        |                       | (            |
|                                                                     |                                                                                   |                            |      | <ul> <li>(2.00) −     </li> </ul> |                                                                                                                                                                                                                                                                                                                                                                                                                                                                                                                                                                                                                                                                                                                                                                                                                                                                                                                                                                                                                                                                                                                                                                                                                                                                                                                                                                                                                                                                                                                                                                                                                                                                                                                                                                                                                                                                                                                                                                                                                                                                                                               |                                 |               |                                        |                       |              |
| ITEM NO.                                                            | DESCRIPTIONS                                                                      | MATERIAL                   | QTY. | (50.8)                            |                                                                                                                                                                                                                                                                                                                                                                                                                                                                                                                                                                                                                                                                                                                                                                                                                                                                                                                                                                                                                                                                                                                                                                                                                                                                                                                                                                                                                                                                                                                                                                                                                                                                                                                                                                                                                                                                                                                                                                                                                                                                                                               |                                 |               |                                        |                       |              |
| 1                                                                   |                                                                                   | BRASS, NICKEL PLATED       | 4    |                                   | — (4.80) — — —                                                                                                                                                                                                                                                                                                                                                                                                                                                                                                                                                                                                                                                                                                                                                                                                                                                                                                                                                                                                                                                                                                                                                                                                                                                                                                                                                                                                                                                                                                                                                                                                                                                                                                                                                                                                                                                                                                                                                                                                                                                                                                |                                 |               |                                        |                       |              |
| 2                                                                   | RETAINING SCREWS                                                                  | STAINLESS STEEL            | 2    |                                   | (4.80)                                                                                                                                                                                                                                                                                                                                                                                                                                                                                                                                                                                                                                                                                                                                                                                                                                                                                                                                                                                                                                                                                                                                                                                                                                                                                                                                                                                                                                                                                                                                                                                                                                                                                                                                                                                                                                                                                                                                                                                                                                                                                                        |                                 | NOTE:         |                                        |                       |              |
| 3                                                                   | CLAMP AND TERMINAL SCREW ASSY                                                     | BRASS, ZINC PLATED         | 4    |                                   |                                                                                                                                                                                                                                                                                                                                                                                                                                                                                                                                                                                                                                                                                                                                                                                                                                                                                                                                                                                                                                                                                                                                                                                                                                                                                                                                                                                                                                                                                                                                                                                                                                                                                                                                                                                                                                                                                                                                                                                                                                                                                                               |                                 | I. AUGEPI CA  | BLE RANGE FROM .56                     |                       | F            |
| 4                                                                   | INSERT                                                                            | NYLON                      | 1    |                                   |                                                                                                                                                                                                                                                                                                                                                                                                                                                                                                                                                                                                                                                                                                                                                                                                                                                                                                                                                                                                                                                                                                                                                                                                                                                                                                                                                                                                                                                                                                                                                                                                                                                                                                                                                                                                                                                                                                                                                                                                                                                                                                               |                                 |               | IC TECHNOLOGIES, LLC AND SHOULD NOT BE |                       | SSION        |
| 5                                                                   | TERMINAL COVER                                                                    | POLYCARBONATE              | 1    |                                   | INCH[MM]     NTS                                                                                                                                                                                                                                                                                                                                                                                                                                                                                                                                                                                                                                                                                                                                                                                                                                                                                                                                                                                                                                                                                                                                                                                                                                                                                                                                                                                                                                                                                                                                                                                                                                                                                                                                                                                                                                                                                                                                                                                                                                                                                              | CURRENT REV                     | DESC:         | mo                                     | lex                   |              |
| 6                                                                   | HOUSING                                                                           | SILICONE WITH NYLON THREAD | 1    |                                   | GENERAL TOLERANCES (UNLESS SPECIFIED)                                                                                                                                                                                                                                                                                                                                                                                                                                                                                                                                                                                                                                                                                                                                                                                                                                                                                                                                                                                                                                                                                                                                                                                                                                                                                                                                                                                                                                                                                                                                                                                                                                                                                                                                                                                                                                                                                                                                                                                                                                                                         |                                 | 01            |                                        |                       |              |
| 7                                                                   | GROMMET                                                                           | RUBBER                     | 4    |                                   | $\sqrt[8]{}$ = 0 4 PLACES t t                                                                                                                                                                                                                                                                                                                                                                                                                                                                                                                                                                                                                                                                                                                                                                                                                                                                                                                                                                                                                                                                                                                                                                                                                                                                                                                                                                                                                                                                                                                                                                                                                                                                                                                                                                                                                                                                                                                                                                                                                                                                                 | EC NO: 6173                     | ATIL 2019/    | 02/13                                  | UG 3P4W L17-30        |              |
| 8                                                                   | FRICTION RING                                                                     | NYLON                      | 1    |                                   | $\boxed{\begin{array}{c} \bullet \\ \hline \end{array}} = 0  \boxed{\begin{array}{c} 3 \text{ PLACES } \pm & \pm \\ 2 \text{ PLACES } \pm & \pm \\ \end{array}}  \pm  \end{array}}$                                                                                                                                                                                                                                                                                                                                                                                                                                                                                                                                                                                                                                                                                                                                                                                                                                                                                                                                                                                                                                                                                                                                                                                                                                                                                                                                                                                                                                                                                                                                                                                                                                                                                                                                                                                                                                                                                                                           | CHK'D: DNG<br>APPR: HKN         | IEELAND 2019/ |                                        | TOMER DRAWING         |              |
| 9                                                                   | COMPRESSION NUT                                                                   | NYLON                      | 1    |                                   |                                                                                                                                                                                                                                                                                                                                                                                                                                                                                                                                                                                                                                                                                                                                                                                                                                                                                                                                                                                                                                                                                                                                                                                                                                                                                                                                                                                                                                                                                                                                                                                                                                                                                                                                                                                                                                                                                                                                                                                                                                                                                                               | INITIAL REV<br>DRWN: SRP        | ISION:        | DOCUMENT NUMBER                        | DOC TYPE DOC PART REV |              |
| 10                                                                  | CABLE GLOVE                                                                       | SILICONE                   | 1    |                                   | $\blacksquare = 0$ ANGULAR TOL $\pm^{\circ}$ DRAFT WHERE APPLICABLE                                                                                                                                                                                                                                                                                                                                                                                                                                                                                                                                                                                                                                                                                                                                                                                                                                                                                                                                                                                                                                                                                                                                                                                                                                                                                                                                                                                                                                                                                                                                                                                                                                                                                                                                                                                                                                                                                                                                                                                                                                           | APPR: HKN<br>THIRD ANGLE PROJEC | IEELAND 2019  | 1301470083                             |                       |              |
| FORMAT: Eng-lega-master-tb-prod-C<br>REVISION D<br>DATE: 2018/01/18 | STATUS         P1         RELEASE DATE         2019/10/16           11         10 |                            | 8    | 7 6                               | Image: Second constrained on the c |                                 |               |                                        | RAL MARKET 1 OF       |              |