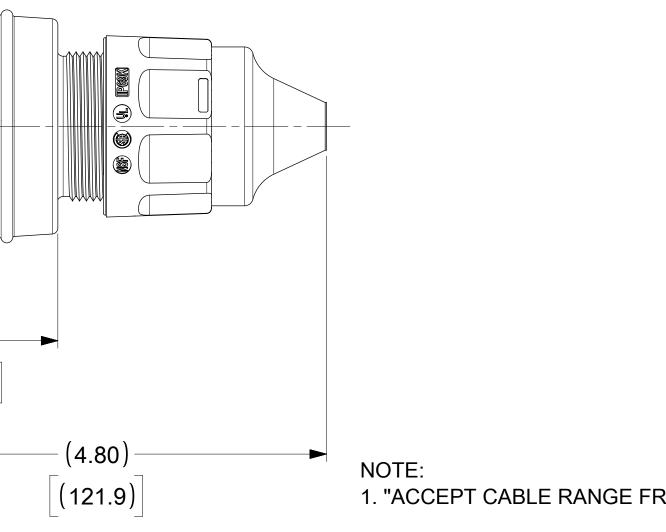

| 12                                                                  | 11 10                                                                             | 9                          | 8    | 7 6                               | 5                                                                                                                                                                                                                                                                                                                                                                                                                                                                                                                                                                                                                                                                                                                                                                                                                                                                                                                                                                                                                                                                                                                                                                                                                                                                                                                                                                                                                                                                                                                                                                                                                                                                                                                                                                                                                                                                                                                                                                                                                                                                                                             | 4                               | 3             | 2                                      |                       |              |
|---------------------------------------------------------------------|-----------------------------------------------------------------------------------|----------------------------|------|-----------------------------------|---------------------------------------------------------------------------------------------------------------------------------------------------------------------------------------------------------------------------------------------------------------------------------------------------------------------------------------------------------------------------------------------------------------------------------------------------------------------------------------------------------------------------------------------------------------------------------------------------------------------------------------------------------------------------------------------------------------------------------------------------------------------------------------------------------------------------------------------------------------------------------------------------------------------------------------------------------------------------------------------------------------------------------------------------------------------------------------------------------------------------------------------------------------------------------------------------------------------------------------------------------------------------------------------------------------------------------------------------------------------------------------------------------------------------------------------------------------------------------------------------------------------------------------------------------------------------------------------------------------------------------------------------------------------------------------------------------------------------------------------------------------------------------------------------------------------------------------------------------------------------------------------------------------------------------------------------------------------------------------------------------------------------------------------------------------------------------------------------------------|---------------------------------|---------------|----------------------------------------|-----------------------|--------------|
|                                                                     |                                                                                   |                            |      |                                   |                                                                                                                                                                                                                                                                                                                                                                                                                                                                                                                                                                                                                                                                                                                                                                                                                                                                                                                                                                                                                                                                                                                                                                                                                                                                                                                                                                                                                                                                                                                                                                                                                                                                                                                                                                                                                                                                                                                                                                                                                                                                                                               |                                 | ORDER NO.     | WOODHEAD NO.                           | COLOR                 |              |
|                                                                     |                                                                                   |                            |      |                                   |                                                                                                                                                                                                                                                                                                                                                                                                                                                                                                                                                                                                                                                                                                                                                                                                                                                                                                                                                                                                                                                                                                                                                                                                                                                                                                                                                                                                                                                                                                                                                                                                                                                                                                                                                                                                                                                                                                                                                                                                                                                                                                               |                                 | 130147-0083   | 28W77                                  | YELLOW                |              |
|                                                                     |                                                                                   |                            |      |                                   |                                                                                                                                                                                                                                                                                                                                                                                                                                                                                                                                                                                                                                                                                                                                                                                                                                                                                                                                                                                                                                                                                                                                                                                                                                                                                                                                                                                                                                                                                                                                                                                                                                                                                                                                                                                                                                                                                                                                                                                                                                                                                                               |                                 | 130147-0084   | 28W77BLK                               | BLACK                 | <sup>F</sup> |
|                                                                     |                                                                                   |                            |      |                                   |                                                                                                                                                                                                                                                                                                                                                                                                                                                                                                                                                                                                                                                                                                                                                                                                                                                                                                                                                                                                                                                                                                                                                                                                                                                                                                                                                                                                                                                                                                                                                                                                                                                                                                                                                                                                                                                                                                                                                                                                                                                                                                               |                                 |               |                                        |                       | -<br>-<br>-  |
|                                                                     |                                                                                   |                            | _    | 2.75)<br>(9.8)                    |                                                                                                                                                                                                                                                                                                                                                                                                                                                                                                                                                                                                                                                                                                                                                                                                                                                                                                                                                                                                                                                                                                                                                                                                                                                                                                                                                                                                                                                                                                                                                                                                                                                                                                                                                                                                                                                                                                                                                                                                                                                                                                               |                                 |               |                                        |                       | E<br>        |
|                                                                     |                                                                                   | FACE VIEW                  |      |                                   |                                                                                                                                                                                                                                                                                                                                                                                                                                                                                                                                                                                                                                                                                                                                                                                                                                                                                                                                                                                                                                                                                                                                                                                                                                                                                                                                                                                                                                                                                                                                                                                                                                                                                                                                                                                                                                                                                                                                                                                                                                                                                                               |                                 |               |                                        |                       | (            |
|                                                                     |                                                                                   |                            |      | <ul> <li>(2.00) −     </li> </ul> |                                                                                                                                                                                                                                                                                                                                                                                                                                                                                                                                                                                                                                                                                                                                                                                                                                                                                                                                                                                                                                                                                                                                                                                                                                                                                                                                                                                                                                                                                                                                                                                                                                                                                                                                                                                                                                                                                                                                                                                                                                                                                                               |                                 |               |                                        |                       |              |
| ITEM NO.                                                            | DESCRIPTIONS                                                                      | MATERIAL                   | QTY. | (50.8)                            |                                                                                                                                                                                                                                                                                                                                                                                                                                                                                                                                                                                                                                                                                                                                                                                                                                                                                                                                                                                                                                                                                                                                                                                                                                                                                                                                                                                                                                                                                                                                                                                                                                                                                                                                                                                                                                                                                                                                                                                                                                                                                                               |                                 |               |                                        |                       |              |
| 1                                                                   |                                                                                   | BRASS, NICKEL PLATED       | 4    |                                   | — (4.80) — — —                                                                                                                                                                                                                                                                                                                                                                                                                                                                                                                                                                                                                                                                                                                                                                                                                                                                                                                                                                                                                                                                                                                                                                                                                                                                                                                                                                                                                                                                                                                                                                                                                                                                                                                                                                                                                                                                                                                                                                                                                                                                                                |                                 |               |                                        |                       |              |
| 2                                                                   | RETAINING SCREWS                                                                  | STAINLESS STEEL            | 2    |                                   | (4.80)                                                                                                                                                                                                                                                                                                                                                                                                                                                                                                                                                                                                                                                                                                                                                                                                                                                                                                                                                                                                                                                                                                                                                                                                                                                                                                                                                                                                                                                                                                                                                                                                                                                                                                                                                                                                                                                                                                                                                                                                                                                                                                        |                                 | NOTE:         |                                        |                       |              |
| 3                                                                   | CLAMP AND TERMINAL SCREW ASSY                                                     | BRASS, ZINC PLATED         | 4    |                                   |                                                                                                                                                                                                                                                                                                                                                                                                                                                                                                                                                                                                                                                                                                                                                                                                                                                                                                                                                                                                                                                                                                                                                                                                                                                                                                                                                                                                                                                                                                                                                                                                                                                                                                                                                                                                                                                                                                                                                                                                                                                                                                               |                                 | I. AUGEPI CA  | BLE RANGE FROM .56                     |                       | F            |
| 4                                                                   | INSERT                                                                            | NYLON                      | 1    |                                   |                                                                                                                                                                                                                                                                                                                                                                                                                                                                                                                                                                                                                                                                                                                                                                                                                                                                                                                                                                                                                                                                                                                                                                                                                                                                                                                                                                                                                                                                                                                                                                                                                                                                                                                                                                                                                                                                                                                                                                                                                                                                                                               |                                 |               | IC TECHNOLOGIES, LLC AND SHOULD NOT BE |                       | SSION        |
| 5                                                                   | TERMINAL COVER                                                                    | POLYCARBONATE              | 1    |                                   | INCH[MM]     NTS                                                                                                                                                                                                                                                                                                                                                                                                                                                                                                                                                                                                                                                                                                                                                                                                                                                                                                                                                                                                                                                                                                                                                                                                                                                                                                                                                                                                                                                                                                                                                                                                                                                                                                                                                                                                                                                                                                                                                                                                                                                                                              | CURRENT REV                     | DESC:         | mo                                     | lex                   |              |
| 6                                                                   | HOUSING                                                                           | SILICONE WITH NYLON THREAD | 1    |                                   | GENERAL TOLERANCES (UNLESS SPECIFIED)                                                                                                                                                                                                                                                                                                                                                                                                                                                                                                                                                                                                                                                                                                                                                                                                                                                                                                                                                                                                                                                                                                                                                                                                                                                                                                                                                                                                                                                                                                                                                                                                                                                                                                                                                                                                                                                                                                                                                                                                                                                                         |                                 | 01            |                                        |                       |              |
| 7                                                                   | GROMMET                                                                           | RUBBER                     | 4    |                                   | $\sqrt[8]{}$ = 0 4 PLACES t t                                                                                                                                                                                                                                                                                                                                                                                                                                                                                                                                                                                                                                                                                                                                                                                                                                                                                                                                                                                                                                                                                                                                                                                                                                                                                                                                                                                                                                                                                                                                                                                                                                                                                                                                                                                                                                                                                                                                                                                                                                                                                 | EC NO: 6173                     | ATIL 2019/    | 02/13                                  | UG 3P4W L17-30        |              |
| 8                                                                   | FRICTION RING                                                                     | NYLON                      | 1    |                                   | $\boxed{\begin{array}{c} \bullet \\ \hline \end{array}} = 0  \boxed{\begin{array}{c} 3 \text{ PLACES } \pm & \pm \\ 2 \text{ PLACES } \pm & \pm \\ \end{array}}  \pm  \end{array}}$                                                                                                                                                                                                                                                                                                                                                                                                                                                                                                                                                                                                                                                                                                                                                                                                                                                                                                                                                                                                                                                                                                                                                                                                                                                                                                                                                                                                                                                                                                                                                                                                                                                                                                                                                                                                                                                                                                                           | CHK'D: DNG<br>APPR: HKN         | IEELAND 2019/ |                                        | TOMER DRAWING         |              |
| 9                                                                   | COMPRESSION NUT                                                                   | NYLON                      | 1    |                                   |                                                                                                                                                                                                                                                                                                                                                                                                                                                                                                                                                                                                                                                                                                                                                                                                                                                                                                                                                                                                                                                                                                                                                                                                                                                                                                                                                                                                                                                                                                                                                                                                                                                                                                                                                                                                                                                                                                                                                                                                                                                                                                               | INITIAL REV<br>DRWN: SRP        | ISION:        | DOCUMENT NUMBER                        | DOC TYPE DOC PART REV |              |
| 10                                                                  | CABLE GLOVE                                                                       | SILICONE                   | 1    |                                   | $\blacksquare = 0$ ANGULAR TOL $\pm^{\circ}$ DRAFT WHERE APPLICABLE                                                                                                                                                                                                                                                                                                                                                                                                                                                                                                                                                                                                                                                                                                                                                                                                                                                                                                                                                                                                                                                                                                                                                                                                                                                                                                                                                                                                                                                                                                                                                                                                                                                                                                                                                                                                                                                                                                                                                                                                                                           | APPR: HKN<br>THIRD ANGLE PROJEC | IEELAND 2019  | 1301470083                             |                       |              |
| FORMAT: Eng-lega-master-tb-prod-C<br>REVISION D<br>DATE: 2018/01/18 | STATUS         P1         RELEASE DATE         2019/10/16           11         10 |                            | 8    | 7 6                               | Image: Second constrained on the c |                                 |               |                                        | RAL MARKET 1 OF       |              |