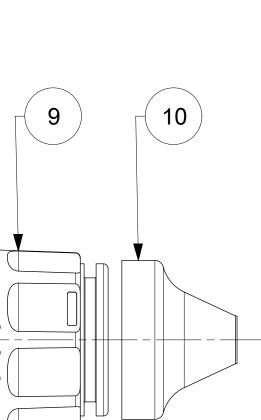

| 12                                                                  | 11 10                                                                             | 9                          | 8    | 7 6                               | 5                                                                                                                                                                                                                                                                                                                                                                                                                                                                                                                                                                                                                                                                                                                                                                                                                                                                                                                                                                                                                                                                                                                                                                                                                                                                                                                                                                                                                                                                                                                                                                                                                                                                                                                                                                                                                                                                                                                                                                                                                                                                                                             | 4                               | 3             | 2                                      |                       |              |
|---------------------------------------------------------------------|-----------------------------------------------------------------------------------|----------------------------|------|-----------------------------------|---------------------------------------------------------------------------------------------------------------------------------------------------------------------------------------------------------------------------------------------------------------------------------------------------------------------------------------------------------------------------------------------------------------------------------------------------------------------------------------------------------------------------------------------------------------------------------------------------------------------------------------------------------------------------------------------------------------------------------------------------------------------------------------------------------------------------------------------------------------------------------------------------------------------------------------------------------------------------------------------------------------------------------------------------------------------------------------------------------------------------------------------------------------------------------------------------------------------------------------------------------------------------------------------------------------------------------------------------------------------------------------------------------------------------------------------------------------------------------------------------------------------------------------------------------------------------------------------------------------------------------------------------------------------------------------------------------------------------------------------------------------------------------------------------------------------------------------------------------------------------------------------------------------------------------------------------------------------------------------------------------------------------------------------------------------------------------------------------------------|---------------------------------|---------------|----------------------------------------|-----------------------|--------------|
|                                                                     |                                                                                   |                            |      |                                   |                                                                                                                                                                                                                                                                                                                                                                                                                                                                                                                                                                                                                                                                                                                                                                                                                                                                                                                                                                                                                                                                                                                                                                                                                                                                                                                                                                                                                                                                                                                                                                                                                                                                                                                                                                                                                                                                                                                                                                                                                                                                                                               |                                 | ORDER NO.     | WOODHEAD NO.                           | COLOR                 |              |
|                                                                     |                                                                                   |                            |      |                                   |                                                                                                                                                                                                                                                                                                                                                                                                                                                                                                                                                                                                                                                                                                                                                                                                                                                                                                                                                                                                                                                                                                                                                                                                                                                                                                                                                                                                                                                                                                                                                                                                                                                                                                                                                                                                                                                                                                                                                                                                                                                                                                               |                                 | 130147-0083   | 28W77                                  | YELLOW                |              |
|                                                                     |                                                                                   |                            |      |                                   |                                                                                                                                                                                                                                                                                                                                                                                                                                                                                                                                                                                                                                                                                                                                                                                                                                                                                                                                                                                                                                                                                                                                                                                                                                                                                                                                                                                                                                                                                                                                                                                                                                                                                                                                                                                                                                                                                                                                                                                                                                                                                                               |                                 | 130147-0084   | 28W77BLK                               | BLACK                 | <sup>F</sup> |
|                                                                     |                                                                                   |                            |      |                                   |                                                                                                                                                                                                                                                                                                                                                                                                                                                                                                                                                                                                                                                                                                                                                                                                                                                                                                                                                                                                                                                                                                                                                                                                                                                                                                                                                                                                                                                                                                                                                                                                                                                                                                                                                                                                                                                                                                                                                                                                                                                                                                               |                                 |               |                                        |                       | -<br>-<br>-  |
|                                                                     |                                                                                   |                            | _    | 2.75)<br>(9.8)                    |                                                                                                                                                                                                                                                                                                                                                                                                                                                                                                                                                                                                                                                                                                                                                                                                                                                                                                                                                                                                                                                                                                                                                                                                                                                                                                                                                                                                                                                                                                                                                                                                                                                                                                                                                                                                                                                                                                                                                                                                                                                                                                               |                                 |               |                                        |                       | E<br>        |
|                                                                     |                                                                                   | FACE VIEW                  |      |                                   |                                                                                                                                                                                                                                                                                                                                                                                                                                                                                                                                                                                                                                                                                                                                                                                                                                                                                                                                                                                                                                                                                                                                                                                                                                                                                                                                                                                                                                                                                                                                                                                                                                                                                                                                                                                                                                                                                                                                                                                                                                                                                                               |                                 |               |                                        |                       | (            |
|                                                                     |                                                                                   |                            |      | <ul> <li>(2.00) −     </li> </ul> |                                                                                                                                                                                                                                                                                                                                                                                                                                                                                                                                                                                                                                                                                                                                                                                                                                                                                                                                                                                                                                                                                                                                                                                                                                                                                                                                                                                                                                                                                                                                                                                                                                                                                                                                                                                                                                                                                                                                                                                                                                                                                                               |                                 |               |                                        |                       |              |
| ITEM NO.                                                            | DESCRIPTIONS                                                                      | MATERIAL                   | QTY. | (50.8)                            |                                                                                                                                                                                                                                                                                                                                                                                                                                                                                                                                                                                                                                                                                                                                                                                                                                                                                                                                                                                                                                                                                                                                                                                                                                                                                                                                                                                                                                                                                                                                                                                                                                                                                                                                                                                                                                                                                                                                                                                                                                                                                                               |                                 |               |                                        |                       |              |
| 1                                                                   |                                                                                   | BRASS, NICKEL PLATED       | 4    |                                   | — (4.80) — — —                                                                                                                                                                                                                                                                                                                                                                                                                                                                                                                                                                                                                                                                                                                                                                                                                                                                                                                                                                                                                                                                                                                                                                                                                                                                                                                                                                                                                                                                                                                                                                                                                                                                                                                                                                                                                                                                                                                                                                                                                                                                                                |                                 |               |                                        |                       |              |
| 2                                                                   | RETAINING SCREWS                                                                  | STAINLESS STEEL            | 2    |                                   | (4.80)                                                                                                                                                                                                                                                                                                                                                                                                                                                                                                                                                                                                                                                                                                                                                                                                                                                                                                                                                                                                                                                                                                                                                                                                                                                                                                                                                                                                                                                                                                                                                                                                                                                                                                                                                                                                                                                                                                                                                                                                                                                                                                        |                                 | NOTE:         |                                        |                       |              |
| 3                                                                   | CLAMP AND TERMINAL SCREW ASSY                                                     | BRASS, ZINC PLATED         | 4    |                                   |                                                                                                                                                                                                                                                                                                                                                                                                                                                                                                                                                                                                                                                                                                                                                                                                                                                                                                                                                                                                                                                                                                                                                                                                                                                                                                                                                                                                                                                                                                                                                                                                                                                                                                                                                                                                                                                                                                                                                                                                                                                                                                               |                                 | I. AUGEPI CA  | BLE RANGE FROM .56                     |                       | F            |
| 4                                                                   | INSERT                                                                            | NYLON                      | 1    |                                   |                                                                                                                                                                                                                                                                                                                                                                                                                                                                                                                                                                                                                                                                                                                                                                                                                                                                                                                                                                                                                                                                                                                                                                                                                                                                                                                                                                                                                                                                                                                                                                                                                                                                                                                                                                                                                                                                                                                                                                                                                                                                                                               |                                 |               | IC TECHNOLOGIES, LLC AND SHOULD NOT BE |                       | SSION        |
| 5                                                                   | TERMINAL COVER                                                                    | POLYCARBONATE              | 1    |                                   | INCH[MM]     NTS                                                                                                                                                                                                                                                                                                                                                                                                                                                                                                                                                                                                                                                                                                                                                                                                                                                                                                                                                                                                                                                                                                                                                                                                                                                                                                                                                                                                                                                                                                                                                                                                                                                                                                                                                                                                                                                                                                                                                                                                                                                                                              | CURRENT REV                     | DESC:         | mo                                     | lex                   |              |
| 6                                                                   | HOUSING                                                                           | SILICONE WITH NYLON THREAD | 1    |                                   | GENERAL TOLERANCES (UNLESS SPECIFIED)                                                                                                                                                                                                                                                                                                                                                                                                                                                                                                                                                                                                                                                                                                                                                                                                                                                                                                                                                                                                                                                                                                                                                                                                                                                                                                                                                                                                                                                                                                                                                                                                                                                                                                                                                                                                                                                                                                                                                                                                                                                                         |                                 | 01            |                                        |                       |              |
| 7                                                                   | GROMMET                                                                           | RUBBER                     | 4    |                                   | $\sqrt[8]{}$ = 0 4 PLACES t t                                                                                                                                                                                                                                                                                                                                                                                                                                                                                                                                                                                                                                                                                                                                                                                                                                                                                                                                                                                                                                                                                                                                                                                                                                                                                                                                                                                                                                                                                                                                                                                                                                                                                                                                                                                                                                                                                                                                                                                                                                                                                 | EC NO: 6173                     | ATIL 2019/    | 02/13                                  | UG 3P4W L17-30        |              |
| 8                                                                   | FRICTION RING                                                                     | NYLON                      | 1    |                                   | $\boxed{\begin{array}{c} \bullet \\ \hline \end{array}} = 0  \boxed{\begin{array}{c} 3 \text{ PLACES } \pm & \pm \\ 2 \text{ PLACES } \pm & \pm \\ \end{array}}  \pm  \end{array}}$                                                                                                                                                                                                                                                                                                                                                                                                                                                                                                                                                                                                                                                                                                                                                                                                                                                                                                                                                                                                                                                                                                                                                                                                                                                                                                                                                                                                                                                                                                                                                                                                                                                                                                                                                                                                                                                                                                                           | CHK'D: DNG<br>APPR: HKN         | IEELAND 2019/ |                                        | TOMER DRAWING         |              |
| 9                                                                   | COMPRESSION NUT                                                                   | NYLON                      | 1    |                                   |                                                                                                                                                                                                                                                                                                                                                                                                                                                                                                                                                                                                                                                                                                                                                                                                                                                                                                                                                                                                                                                                                                                                                                                                                                                                                                                                                                                                                                                                                                                                                                                                                                                                                                                                                                                                                                                                                                                                                                                                                                                                                                               | INITIAL REV<br>DRWN: SRP        | ISION:        | DOCUMENT NUMBER                        | DOC TYPE DOC PART REV |              |
| 10                                                                  | CABLE GLOVE                                                                       | SILICONE                   | 1    |                                   | $\blacksquare = 0$ ANGULAR TOL $\pm^{\circ}$ DRAFT WHERE APPLICABLE                                                                                                                                                                                                                                                                                                                                                                                                                                                                                                                                                                                                                                                                                                                                                                                                                                                                                                                                                                                                                                                                                                                                                                                                                                                                                                                                                                                                                                                                                                                                                                                                                                                                                                                                                                                                                                                                                                                                                                                                                                           | APPR: HKN<br>THIRD ANGLE PROJEC | IEELAND 2019  | 1301470083                             |                       |              |
| FORMAT: Eng-lega-master-tb-prod-C<br>REVISION D<br>DATE: 2018/01/18 | STATUS         P1         RELEASE DATE         2019/10/16           11         10 |                            | 8    | 7 6                               | Image: Second constrained on the c |                                 |               |                                        | RAL MARKET 1 OF       |              |